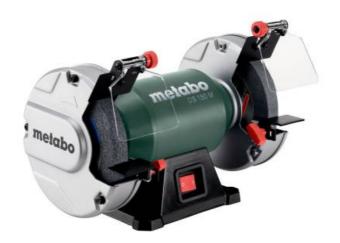

## DS 150 M (604150000) Bench grinder (220-240 V / 50 - 60 Hz); Cardboard box

Order no. 604150000 EAN 4061792225961

Product may differ from Image

- Sturdy and compact machine for sharpening, grinding and deburring tasks
- Low-noise and low-vibration, maintenance-free induction motor
- Motor for single phase alternating current
- Workpiece support adjustable without tools
- Large spark protection guards for eye protection
- Vibration-dampening rubber feet for safe support