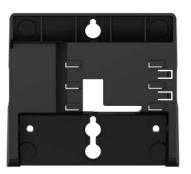

## WB101&WB102 Wall-mount Bracket

WB101&WB102 is a wall bracket accessory package (not included with IP phone) when the IP phone needs to be wall-mounted. It is suitable for a variety of Fanvil IP phone, which is easy to install and save space.

## Product renderings