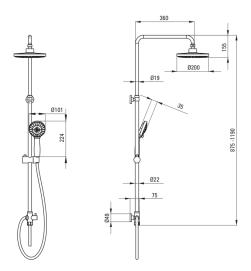

## Shower column, 3-function

**Product code:** NAC\_019K **EAN:** 5908212027035

Color: silver

Warranty [years]: 5

| Shower columns                   |                           |
|----------------------------------|---------------------------|
| Finish                           | chrome, grey              |
| Rain head height adjustment      | Yes                       |
| Bar height adjustment from [mm]  | 875                       |
| Bar height adjustment up to [mm] | 1190                      |
| Rod                              |                           |
| Material                         | steel 304                 |
| Additional features              | adjustable shower head    |
|                                  | angle                     |
| Shower head                      |                           |
|                                  | round                     |
| Shape<br>Material                | ABS                       |
| Thickness                        | 80                        |
| Diameter [mm]                    | 200                       |
| Anti-calc                        | Yes                       |
| Number of functions              | 2                         |
| Stream type                      | rain, hydromassage        |
| <u> </u>                         | rain, rigai ornassage     |
| Hand showers                     |                           |
| Number of functions              | 3                         |
| Anti-calc                        | Yes                       |
| Stream type                      | rain, hydromassage, mixed |
| Hoses                            |                           |
| Length [mm]                      | 1500                      |
| Braid type                       | double braided            |
| Braid material                   | stainless steel           |
| Function switch                  |                           |
| I GIICGOII SWILCII               |                           |