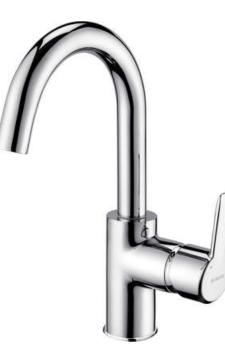

## ARNIKA Washbasin tap

Product code: BQA\_024M EAN: 5908212097687 Color: silver Warranty [years]: 7

## Features:

- The mixer body is made of the highest quality brass
- The mixer is equipped with a stream aerator
- Silicone aerator for easy removal of limescale
- The mounting sleeve facilitates the installation of the mixer
- 45 cm connection hoses included
- Functional click-clack plug included
- The lever on the side makes it easier to keep the spout clean
- Dedicated cleaning agent, safe for cleaned surfaces