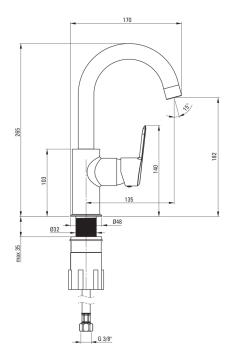

## Міхег

| MIXEI                    |                      |
|--------------------------|----------------------|
| Finish                   | chrome               |
| Mixer type               | single-handle, mixer |
| Installation method      | standing             |
| Total mixer height [mm]  | 265                  |
| Acoustic group [db]      | l (x ≤ 20)           |
| Plug included in the set | Yes                  |
| Mixer cartridge          |                      |
| Ceramic cartridge size   | 35 mm                |
| Spouts                   |                      |
| Spout type               | swivel               |
| Mixer spout range [mm]   | 135                  |
| Material                 | stainless steel      |
| Aerators                 |                      |
| Aerator type             | silicone             |
| Aerator size             | M22                  |
| Connecting hoses         |                      |
| Length [mm]              | 450                  |
| Installation thread      | 3/8"                 |
| Connection thread        | M10                  |
| Connection thread        | 1110                 |
| Plug                     |                      |
| Туре                     | click-clack          |
| Туре                     | with overflow        |
|                          |                      |