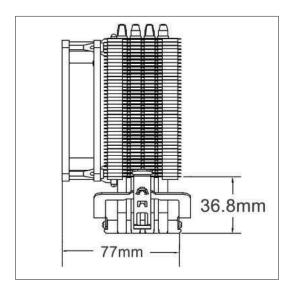

## **BROAD SOCKET COMPATIBILITY**

Compatibility with the newest Intel and AMD platforms, and the push-pin mounting system and included gold thermal paste make for a fast, simple installation

| CPU Socket         | Intel®: | 775/1150//1151/1155/1156/1366                                                                                                           |
|--------------------|---------|-----------------------------------------------------------------------------------------------------------------------------------------|
|                    | AMD™:   | FM2/FM1/AM3/AM3 + /AM + /AM2/AM4                                                                                                        |
| CPU Support        | Intel®: | Core i7 Extreme, Core i7/i5/i3, Core 2 Extreme/Quad/Duo<br>Pentium / Pentium G , Celeron/Celeron G                                      |
|                    | AMD™    | FX 8/ 6 /4-Core, Phenom II X6/ X4/ X3/ X2,<br>Phenom X4/ X3/ X2, Athlon II X4/ X3/ X2, Athlon X4/ X2<br>Athlon, Sempron, Business Class |
| Bearing Type:      |         | Rifle Bearing                                                                                                                           |
| Fan Dimensions:    |         | 92 x 92 x 25 mm                                                                                                                         |
| Fan Speed:         |         | 800~2200± 10% RPM                                                                                                                       |
| Max Airflow:       |         | 38 CFM                                                                                                                                  |
| Noise:             |         | 16-23 dbA                                                                                                                               |
| Warranty:          |         | 3 years                                                                                                                                 |
| Power Connector:   |         | 4 pin                                                                                                                                   |
| Overall dimensions |         | 136.5 x 100 x 77 mm                                                                                                                     |
| Net weight         |         | 540 g                                                                                                                                   |