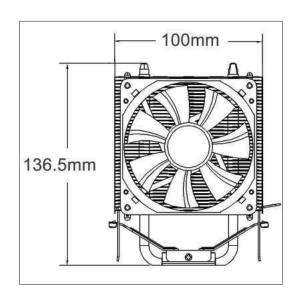

## **BROAD SOCKET COMPATIBILITY**

Compatibility with the newest Intel and AMD platforms, and the push-pin mounting system and included gold thermal paste make for a fast, simple installation

| CPU Socket         | Intel®: | 775/1150//1151/1155/1156/1366                                                                                                           |
|--------------------|---------|-----------------------------------------------------------------------------------------------------------------------------------------|
|                    | AMD™:   | FM2/FM1/AM3/AM3 + /AM + /AM2/AM4                                                                                                        |
| CPU Support        | Intel®: | Core i7 Extreme, Core i7/i5/i3, Core 2 Extreme/Quad/Duo<br>Pentium / Pentium G , Celeron/Celeron G                                      |
|                    | AMD™    | FX 8/ 6 /4-Core, Phenom II X6/ X4/ X3/ X2,<br>Phenom X4/ X3/ X2, Athlon II X4/ X3/ X2, Athlon X4/ X2<br>Athlon, Sempron, Business Class |
| Bearing Type:      |         | Rifle Bearing                                                                                                                           |
| Fan Dimensions:    |         | 92 x 92 x 25 mm                                                                                                                         |
| Fan Speed:         |         | 800~2200± 10% RPM                                                                                                                       |
| Max Airflow:       |         | 38 CFM                                                                                                                                  |
| Noise:             |         | 16-23 dbA                                                                                                                               |
| Warranty:          |         | 3 years                                                                                                                                 |
| Power Connector:   |         | 4 pin                                                                                                                                   |
| Overall dimensions |         | 136.5 x 100 x 77 mm                                                                                                                     |
| Net weight         |         | 540 g                                                                                                                                   |