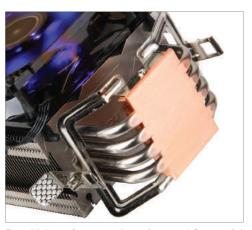

## **FULL COPPER COLDPLATE & FOUR HEATPIPES**

Four high performance heatpipes and 8mm thick copper coldplate work together to quickly transfer heat away from your CPU