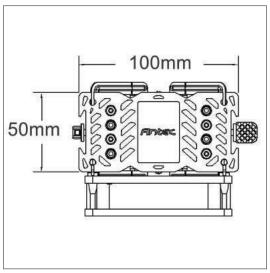

## **BROAD SOCKET COMPATIBILITY**

Compatibility with the newest Intel and AMD platforms, and the push-pin mounting system and included gold thermal paste make for a fast, simple installation

| CPU Socket         | Intel®: | 775/1150//1151/1155/1156/1366                                                                                                           |
|--------------------|---------|-----------------------------------------------------------------------------------------------------------------------------------------|
|                    | AMD™:   | FM2/FM1/AM3/AM3 + /AM + /AM2/AM4                                                                                                        |
| CPU Support        | Intel®: | Core i7 Extreme, Core i7/i5/i3, Core 2 Extreme/Quad/Duo<br>Pentium / Pentium G , Celeron/Celeron G                                      |
|                    | AMD™    | FX 8/ 6 /4-Core, Phenom II X6/ X4/ X3/ X2,<br>Phenom X4/ X3/ X2, Athlon II X4/ X3/ X2, Athlon X4/ X2<br>Athlon, Sempron, Business Class |
| Bearing Type:      |         | Rifle Bearing                                                                                                                           |
| Fan Dimensions:    |         | 92 x 92 x 25 mm                                                                                                                         |
| Fan Speed:         |         | 800~2200± 10% RPM                                                                                                                       |
| Max Airflow:       |         | 38 CFM                                                                                                                                  |
| Noise:             |         | 16-23 dbA                                                                                                                               |
| Warranty:          |         | 3 years                                                                                                                                 |
| Power Connector:   |         | 4 pin                                                                                                                                   |
| Overall dimensions |         | 136.5 x 100 x 77 mm                                                                                                                     |
| Net weight         |         | 540 g                                                                                                                                   |