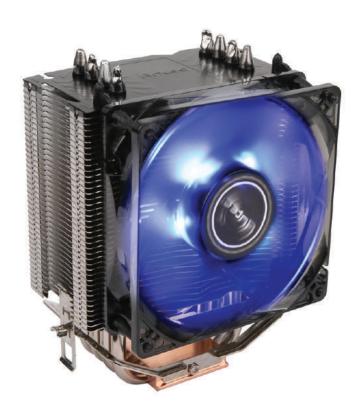

# High Performance CPU Cooler

Combat heat with Antec's C40 CPU Cooler. Designed for leading Intel and AMD processors, the C40 CPU Cooler features an 8 mm thick copper coldplate and nickel-plated aluminum fins with four embedded heatpipes, achieving maximum heat transference as well as lightweight durability. And with the stealthily quiet blue LED PWM (pulse width modulation) fan, the C40 CPU Cooler defeats your system's heat every time, without breaking a sweat.

### SILENT LED FAN

Whisper-quiet, 92mm blue LED PWM fan

## **UNIQUE HEATSINK DESIGN**

Unique fin structure dissipates heat efficiently, while aluminum oxide coating prevents oxidation

## **FULL COPPER COLDPLATE & FOUR HEATPIPES**

Four high performance heatpipes and 8mm thick copper coldplate work together to quickly transfer heat away from your CPU