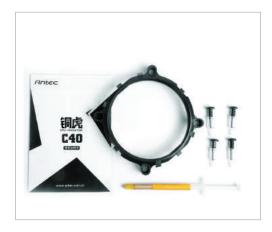

## **BROAD SOCKET COMPATIBILITY**

Compatibility with the newest Intel and AMD platforms, and the push-pin mounting system and included gold thermal paste make for a fast, simple installation

| CPU Socket         | Intel®: | 775/1150//1151/1155/1156/1366                                                                                                           |
|--------------------|---------|-----------------------------------------------------------------------------------------------------------------------------------------|
|                    | AMD™:   | FM2/FM1/AM3/AM3 + /AM + /AM2/AM4                                                                                                        |
| CPU Support        | Intel®: | Core i7 Extreme, Core i7/i5/i3, Core 2 Extreme/Quad/Duo<br>Pentium / Pentium G , Celeron/Celeron G                                      |
|                    | AMD™    | FX 8/ 6 /4-Core, Phenom II X6/ X4/ X3/ X2,<br>Phenom X4/ X3/ X2, Athlon II X4/ X3/ X2, Athlon X4/ X2<br>Athlon, Sempron, Business Class |
| Bearing Type:      |         | Rifle Bearing                                                                                                                           |
| Fan Dimensions:    |         | 92 x 92 x 25 mm                                                                                                                         |
| Fan Speed:         |         | 800~2200± 10% RPM                                                                                                                       |
| Max Airflow:       |         | 38 CFM                                                                                                                                  |
| Noise:             |         | 16-23 dbA                                                                                                                               |
| Warranty:          |         | 3 years                                                                                                                                 |
| Power Connector:   |         | 4 pin                                                                                                                                   |
| Overall dimensions |         | 136.5 x 100 x 77 mm                                                                                                                     |
| Net weight         |         | 540 g                                                                                                                                   |