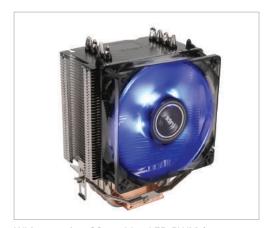

# High Performance CPU Cooler

Combat heat with Antec's C40 CPU Cooler. Designed for leading Intel and AMD processors, the C40 CPU Cooler features an 8 mm thick copper coldplate and nickel-plated aluminum fins with four embedded heatpipes, achieving maximum heat transference as well as lightweight durability. And with the stealthily quiet blue LED PWM (pulse width modulation) fan, the C40 CPU Cooler defeats your system's heat every time, without breaking a sweat.

### SILENT LED FAN

Whisper-quiet, 92mm blue LED PWM fan