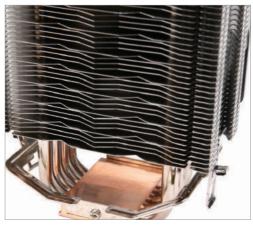

## **UNIQUE HEATSINK DESIGN**

Unique fin structure dissipates heat efficiently, while aluminum oxide coating prevents oxidation