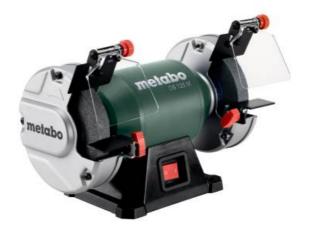

## DS 125 M (604125000) Bench grinder (220-240 V / 50 - 60 Hz); Cardboard box

Order no. 604125000 EAN 4061792225947

Product may differ from Image

- Sturdy and compact machine for sharpening, grinding and deburring tasks
- Low-noise and low-vibration, maintenance-free induction motor
- Motor for single phase alternating current
- Workpiece support adjustable without tools
- Large spark protection guards for eye protection
- Vibration-dampening rubber feet for safe support