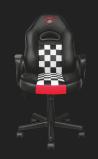

## Дитяче ігрове крісло

Ергономічне дитяче ігрове крісло, призначене для зручної гри протягом тривалого часу

### **Key features**

- Дитячий розмір, ідеально підходить для малюків
- Обертається на 360°
- Газовий підйомник класу 3 для регулювання крісла по висоті
- Зручні підлокітники
- Відкидна спинка з можливістю фіксації.
- Міцний дерев'яний каркас

#### Get set

Who said ergonomics was boring? This junior gaming chair comes with a cool design suited for young champions. It has high-density foam covered with durable PU leather so you don't have to worry about spilling something, simply wipe it off and you're good to go again.