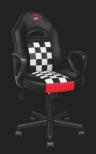

## Дитяче ігрове крісло

Ергономічне дитяче ігрове крісло, призначене для зручної гри протягом тривалого часу

### **Key features**

- Дитячий розмір, ідеально підходить для малюків
- Обертається на 360°
- Газовий підйомник класу 3 для регулювання крісла по висоті
- Зручні підлокітники
- Відкидна спинка з можливістю фіксації.
- Міцний дерев'яний каркас

#### Ideal for kids

This Junior chair will seat every young gamer perfectly because of its adjustable features and wide range of recommendable height and age: 100cm up to 160cm for children of 4 to 12 years old. The chair is fully 360° rotatable for free, easy movement. The class 3 gas lift allows an optimal viewing angle at any screen. Seated in this chair, young gamers can rest their arms comfortably on the armrests to prevent their posture from collapsing. Enter every game with a head held high!

#### Get set

Who said ergonomics was boring? This junior gaming chair comes with a cool design suited for young champions. It has high-density foam covered with durable PU leather so you don't have to worry about spilling something, simply wipe it off and you're good to go again.