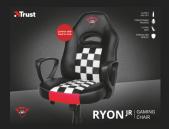

## Дитяче ігрове крісло

Ергономічне дитяче ігрове крісло, призначене для зручної гри протягом тривалого часу

### **Key features**

- Дитячий розмір, ідеально підходить для малюків
- Обертається на 360°
- Газовий підйомник класу 3 для регулювання крісла по висоті
- Зручні підлокітники
- Відкидна спинка з можливістю фіксації.
- Міцний дерев'яний каркас

#### Ideal for kids

This Junior chair will seat every young gamer perfectly because of its adjustable features and wide range of recommendable height and age: 100cm up to 160cm for children of 4 to 12 years old. The chair is fully 360° rotatable for free, easy movement. The class 3 gas lift allows an optimal viewing angle at any screen. Seated in this chair, young gamers can rest their arms comfortably on the armrests to prevent their posture from collapsing. Enter every game with a head held high!