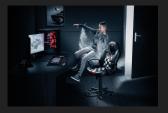

#### Ideal for kids

This Junior chair will seat every young gamer perfectly because of its adjustable features and wide range of recommendable height and age: 100cm up to 160cm for children of 4 to 12 years old. The chair is fully 360° rotatable for free, easy movement. The class 3 gas lift allows an optimal viewing angle at any screen. Seated in this chair, young gamers can rest their arms comfortably on the armrests to prevent their posture from collapsing. Enter every game with a head held high!

#### Get set

Who said ergonomics was boring? This junior gaming chair comes with a cool design suited for young champions. It has high-density foam covered with durable PU leather so you don't have to worry about spilling something, simply wipe it off and you're good to go again.