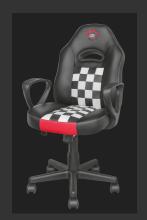

### **Key features**

- Дитячий розмір, ідеально підходить для малюків
- Обертається на 360°
- Газовий підйомник класу 3 для регулювання крісла по висоті
- Зручні підлокітники
- Відкидна спинка з можливістю фіксації.
- Міцний дерев'яний каркас

#### Get set

Who said ergonomics was boring? This junior gaming chair comes with a cool design suited for young champions. It has high-density foam covered with durable PU leather so you don't have to worry about spilling something, simply wipe it off and you're good to go again.