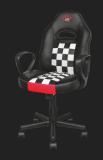

## Дитяче ігрове крісло

Ергономічне дитяче ігрове крісло, призначене для зручної гри протягом тривалого часу

### **Key features**

- Дитячий розмір, ідеально підходить для малюків
- Обертається на 360°
- Газовий підйомник класу 3 для регулювання крісла по висоті
- Зручні підлокітники
- Відкидна спинка з можливістю фіксації.
- Міцний дерев'яний каркас

#### Ideal for kids

This Junior chair will seat every young gamer perfectly because of its adjustable features and wide range of recommendable height and age: 100cm up to 160cm for children of 4 to 12 years old. The chair is fully 360° rotatable for free, easy movement. The class 3 gas lift allows an optimal viewing angle at any screen. Seated in this chair, young gamers can rest their arms comfortably on the armrests to prevent their posture from collapsing. Enter every game with a head held high!

#### Get set

Who said ergonomics was boring? This junior gaming chair comes with a cool design suited for young champions. It has high-density foam covered with durable PU leather so you don't have to worry about spilling something, simply wipe it off and you're good to go again.