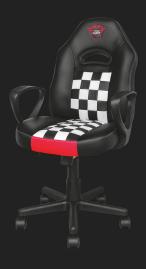

### **Key features**

- Дитячий розмір, ідеально підходить для малюків
- Обертається на 360°
- Газовий підйомник класу 3 для регулювання крісла по висоті
- Зручні підлокітники
- Відкидна спинка з можливістю фіксації.
- Міцний дерев'яний каркас

#### Get set

Who said ergonomics was boring? This junior gaming chair comes with a cool design suited for young champions. It has high-density foam covered with durable PU leather so you don't have to worry about spilling something, simply wipe it off and you're good to go again.