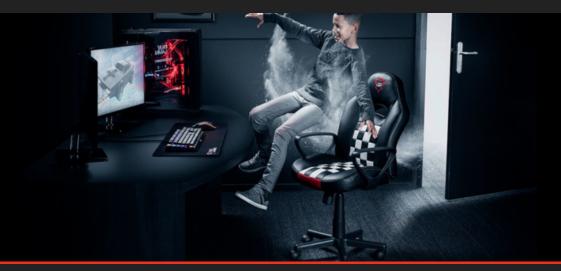

#### Ideal for kids

This Junior chair will seat every young gamer perfectly because of its adjustable features and wide range of recommendable height and age: 100cm up to 160cm for children of 4 to 12 years old. The chair is fully 360° rotatable for free, easy movement. The class 3 gas lift allows an optimal viewing angle at any screen. Seated in this chair, young gamers can rest their arms comfortably on the armrests to prevent their posture from collapsing. Enter every game with a head held high!

#### Get set

Who said ergonomics was boring? This junior gaming chair comes with a cool design suited for young champions. It has high-density foam covered with durable PU leather so you don't have to worry about spilling something, simply wipe it off and you're good to go again.

## **Durable stability**

The growth of a gamer comes with crushing defeats and hard-fought wins. Support your gaming career with the strong wooden frame combined with the 5-star wheel which can carry weight up to 80kg. Roll smoothly to victory with the durable, double wheels.