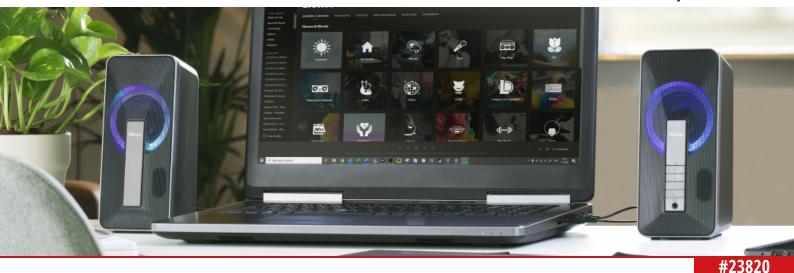

## **Illuminated 2.0 Speaker Set with Bluetooth**

Stereo Bluetooth® speaker set with stylish design and RGB LED illumination

#### **Key features**

- Stereo speaker set with clear sound (20W peak power)
- RGB LED illumination with automated colour cycle
- Wirelessly connect your phone or tablet via Bluetooth, or plug-in your PC or laptop via a 3.5mm cable
- Easy-to-reach volume, mode controls and power button on the front
- Headphone connection to listen in total privacy
- Stylish metal grille front for extra protection