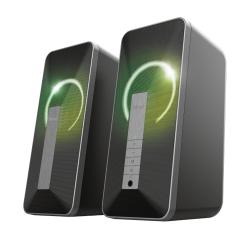

## **Illuminated 2.0 Speaker Set with Bluetooth**

Stereo Bluetooth® speaker set with stylish design and RGB LED illumination

#### **Key features**

- Stereo speaker set with clear sound (20W peak power)
- RGB LED illumination with automated colour cycle
- Wirelessly connect your phone or tablet via Bluetooth, or plug-in your PC or laptop via a 3.5mm cable
- Easy-to-reach volume, mode controls and power button on the front
- Headphone connection to listen in total privacy
- Stylish metal grille front for extra protection