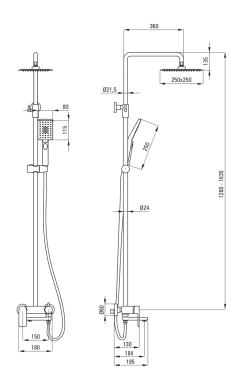

## Shower columns

| Shower columns                      |                        |
|-------------------------------------|------------------------|
| Finish                              | chrome                 |
| Mixer                               | Yes                    |
| Rain head height adjustment         | Yes                    |
| Bar height adjustment from [mm]     | 1280                   |
| Bar height adjustment up to [mm]    | 1635                   |
| Rod                                 |                        |
| Material                            | steel 304              |
| Additional features                 | adjustable shower head |
|                                     | angle                  |
| Shower head                         |                        |
| Shape                               | rectangular            |
| Material                            | steel 304, brass       |
| Width [mm]                          | 250                    |
| Length [mm]                         | 250                    |
| Thickness                           | 55                     |
| Anti-calc                           | Yes                    |
| Number of functions                 | 1                      |
| Stream type                         | rain                   |
| Quick response time for turning the |                        |
| water on and off                    | Yes                    |
| Hand showers                        |                        |
| Number of functions                 | 3                      |
| Anti-calc                           | Yes                    |
| Stream type                         | rain, mist, mixed      |
| Hoses                               |                        |
| Length [mm]                         | 1500                   |
| Braid type                          | not applicable         |
| Braid material                      | PVC                    |
| Anti-twist                          | 2                      |
| Spouts                              |                        |
| Spout type                          | foldable               |
| Range of shower/ bath spout [mm]    | 184                    |
| Aerator                             | Yes                    |
| Function switch                     |                        |
| Switch type                         | ceramic mechanical     |
|                                     |                        |
| Mixer                               |                        |
| Mixer type                          | mixer, single-handle   |