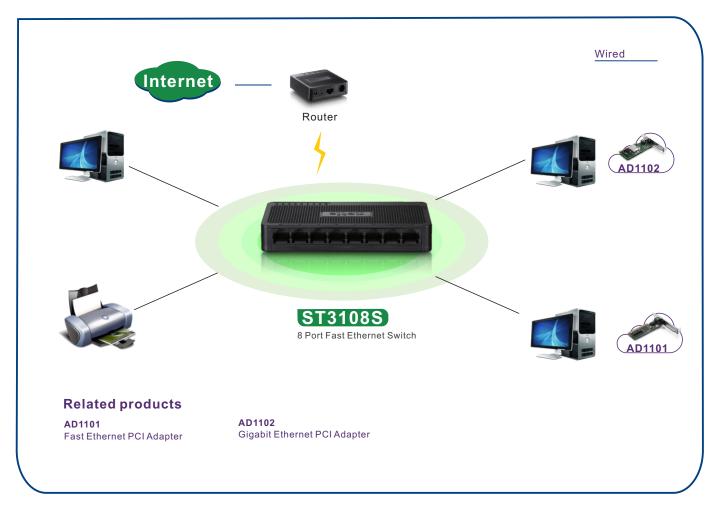

|                                                                            |
|---------------|---------------------------------------------------|--------------------------|----------------------------------------------------------------------------|
| Certification | FCC, CE, KC, BSMI                                 |                          |                                                                            |
| Environment   | Operating Temperature:<br>Operating Humidity: 109 |                          | Storage Temperature: -40°C~70°C<br>Storage Humidity: 5%~90% non-condensing |
| Package       | 1*ST3108S 1*0                                     | Quick Installation Guide | 1 * Power Adapter                                                          |

### Topological Graph: