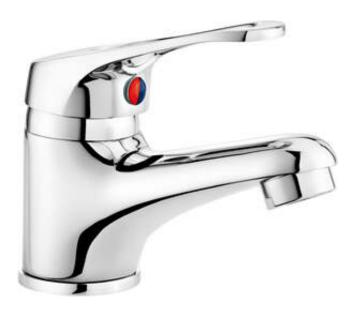

## Lово Washbasin tap

**Product code**: BYU\_020M **EAN**: 5908212002186

Color: silver

Warranty [years]: 2

| Mixer                    |                      |
|--------------------------|----------------------|
| Finish                   | chrome               |
| Mixer type               | mixer, single-handle |
| Installation method      | standing             |
| Total mixer height [mm]  | 91                   |
| Acoustic group [db]      | II (20 < x ≤ 30)     |
| Plug included in the set | Yes                  |
| Mixer cartridge          |                      |
| Ceramic cartridge size   | 35 mm                |
| Spouts                   |                      |
| Spout type               | still                |
| Mixer spout range [mm]   | 89                   |
| Material                 | brass                |
| Aerators                 |                      |
| Aerator type             | not applicable       |
| Aerator size             | M24                  |
| Connecting hoses         |                      |
| Length [mm]              | 350                  |
| Installation thread      | 3/8"                 |
| Connection thread        | M10                  |
|                          | -                    |
|                          |                      |