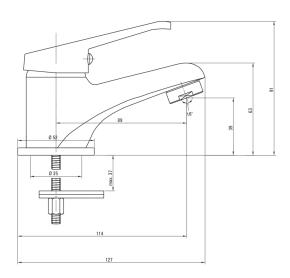

## Lово Washbasin tap

**Product code**: BYU\_020M **EAN**: 5908212002186

Color: silver

Warranty [years]: 2

| Mixer                    |                      |
|--------------------------|----------------------|
| Finish                   | chrome               |
| Mixer type               | mixer, single-handle |
| Installation method      | standing             |
| Total mixer height [mm]  | 91                   |
| Acoustic group [db]      | II (20 < x ≤ 30)     |
| Plug included in the set | Yes                  |
| Mixer cartridge          |                      |
| Ceramic cartridge size   | 35 mm                |
| Spouts                   |                      |
| Spout type               | still                |
| Mixer spout range [mm]   | 89                   |
| Material                 | brass                |
| Aerators                 |                      |
| Aerator type             | not applicable       |
| Aerator size             | M24                  |
| Connecting hoses         |                      |
| Length [mm]              | 350                  |
| Installation thread      | 3/8"                 |
| Connection thread        | M10                  |
|                          | -                    |
|                          |                      |