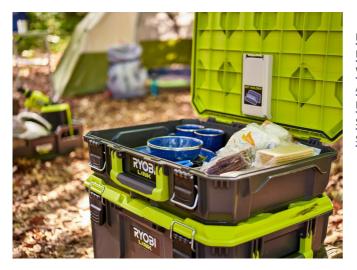

## LINK Small Tool Box (Single) RSL101

- Robust design built to withstand impacts and high payload capacity of 22.7 Kg
- IP65 rated, water and dust proof to protect inner contents, with the intelligent design the water won't enter the box when it's opened.
- Includes a bit organiser, one small and medium storage bin (RSL812 and RSB813)
- Secure locking point design for added security, molded handles with rubber grip and one touch release button makes it easy to stack and transport
- Get organised customising your space with RYOBI® LINK™ System