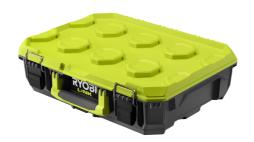

## LINK Small Tool Box (Single) RSL101

- Robust design built to withstand impacts and high payload capacity of 22.7 Kg
- IP65 rated, water and dust proof to protect inner contents, with the intelligent design the water won't enter the box when it's opened.
- Includes a bit organiser, one small and medium storage bin (RSL812 and RSB813)
- Secure locking point design for added security, molded handles with rubber grip and one touch release button makes it easy to stack and transport
- Get organised customising your space with RYOBI® LINK™ System