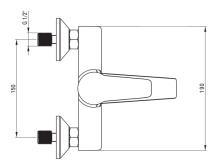

## CORIO Bath mixer

**Product code:** BFC\_010M **EAN:** 5908212083673

Color: silver

Warranty [years]: 7

| Mixer                  |                      |
|------------------------|----------------------|
| Finish                 | chrome               |
| Mixer type             | single-handle, mixer |
| Installation method    | wall-mounted         |
| Acoustic group [db]    | I (x ≤ 20)           |
| Mixer cartridge        |                      |
| Ceramic cartridge size | 40 mm                |
| Spouts                 |                      |
| Spout type             | still                |
| Mixer spout range [mm] | 165                  |
| Material               | brass                |
| Function switch        |                      |
| Switch type            | mechanical           |
| Aerators               |                      |
| Aerator type           | honeycomb, flat      |
| Aerator size           | M24                  |
|                        |                      |