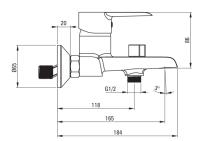

## CORIO Bath mixer

**Product code:** BFC\_010M **EAN:** 5908212083673

Color: silver

Warranty [years]: 7

| Mixer                  |                      |
|------------------------|----------------------|
| Finish                 | chrome               |
| Mixer type             | single-handle, mixer |
| Installation method    | wall-mounted         |
| Acoustic group [db]    | I (x ≤ 20)           |
| Mixer cartridge        |                      |
| Ceramic cartridge size | 40 mm                |
| Spouts                 |                      |
| Spout type             | still                |
| Mixer spout range [mm] | 165                  |
| Material               | brass                |
| Function switch        |                      |
| Switch type            | mechanical           |
| Aerators               |                      |
| Aerator type           | honeycomb, flat      |
| Aerator size           | M24                  |
|                        |                      |