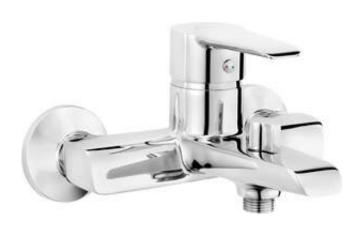

## CORIO Bath mixer

**Product code:** BFC\_010M **EAN:** 5908212083673

Color: silver

Warranty [years]: 7

| Mixer                  |                      |
|------------------------|----------------------|
| Finish                 | chrome               |
| Mixer type             | single-handle, mixer |
| Installation method    | wall-mounted         |
| Acoustic group [db]    | I (x ≤ 20)           |
| Mixer cartridge        |                      |
| Ceramic cartridge size | 40 mm                |
| Spouts                 |                      |
| Spout type             | still                |
| Mixer spout range [mm] | 165                  |
| Material               | brass                |
| Function switch        |                      |
| Switch type            | mechanical           |
| Aerators               |                      |
| Aerator type           | honeycomb, flat      |
| Aerator size           | M24                  |
|                        |                      |