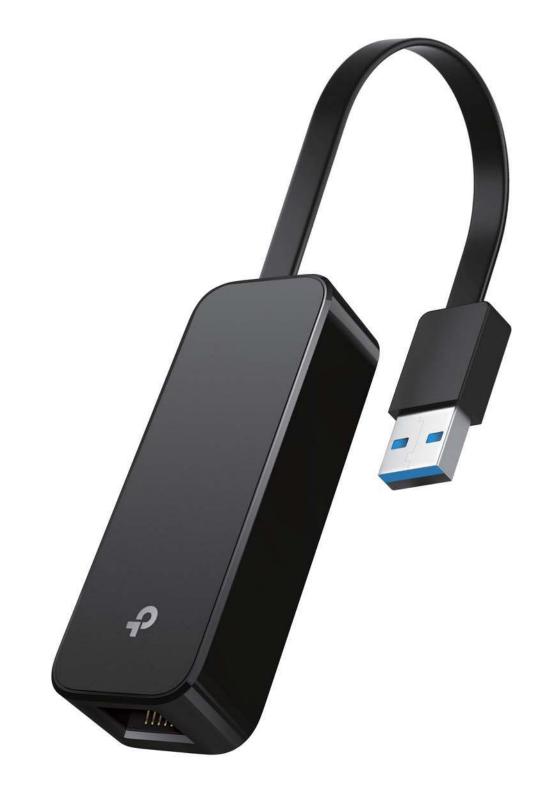

# USB 3.0 to RJ45 Gigabit Ethernet Network Adapter

**Foldable Design** 

Stable Gigabit Connection

Plug & Play\*

Compatible with N-Switch

## Features

 USB 3.0 & Gigabit – Equipped with USB 3.0 ports and Gigabit Ethernet port, UE306 provides a high speed data transfer rate

## Portable Devices

 Compact Design – Compact design with a retractable cable makes it an ideal on the go

### Basic

Dimentions: 2.8 x 1.0 x 0.6 in. (71 x 26 x 16.2mm)

Interface: 1 10/100/1000Mbps RJ45 Ethernet Port

1 USB 3.0 Port

Package Contents

· USB 3.0 to Gigabit Ethernet Network Adapter

· Quick Installation Guide