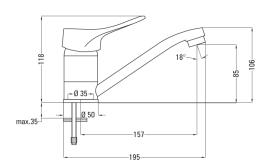

## vero Washbasin tap

**Product code:** BOW\_026M **EAN:** 5908212061046

Color: silver

Warranty [years]: 2

| Mixer                   |                      |
|-------------------------|----------------------|
| Finish                  | chrome               |
| Mixer type              | single-handle, mixer |
| Installation method     | standing             |
| Total mixer height [mm] | 118                  |
| Acoustic group [db]     | I (x ≤ 20)           |
| Mixer cartridge         |                      |
| Ceramic cartridge size  | 40 mm                |
| Spouts                  |                      |
| Spout type              | swivel               |
| Mixer spout range [mm]  | 157                  |
| Material                | ZnAl                 |
| Aerators                |                      |
| Aerator type            | honeycomb            |
| Aerator size            | M24                  |
| Connecting hoses        |                      |
| Length [mm]             | 350                  |
| Installation thread     | 3/8"                 |
| Connection thread       | M10                  |
|                         |                      |