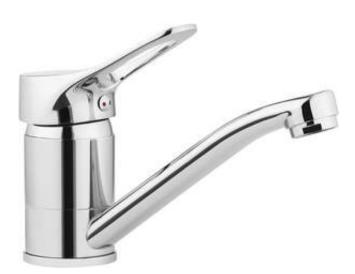

## vero Washbasin tap

**Product code:** BOW\_026M **EAN:** 5908212061046

Color: silver

Warranty [years]: 2

| Mixer                   |                      |
|-------------------------|----------------------|
| Finish                  | chrome               |
| Mixer type              | single-handle, mixer |
| Installation method     | standing             |
| Total mixer height [mm] | 118                  |
| Acoustic group [db]     | I (x ≤ 20)           |
| Mixer cartridge         |                      |
| Ceramic cartridge size  | 40 mm                |
| Spouts                  |                      |
| Spout type              | swivel               |
| Mixer spout range [mm]  | 157                  |
| Material                | ZnAl                 |
| Aerators                |                      |
| Aerator type            | honeycomb            |
| Aerator size            | M24                  |
| Connecting hoses        |                      |
| Length [mm]             | 350                  |
| Installation thread     | 3/8"                 |
| Connection thread       | M10                  |
|                         |                      |