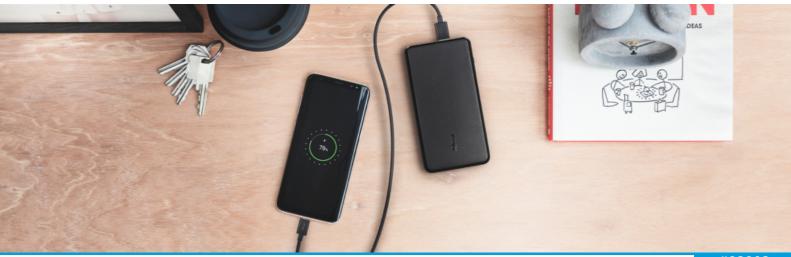

# Esla Thin Powerbank 10.000 mAh

#23293

## Thin powerbank 10.000

15mm ultra-thin 10.000 mAh powerbank with 2 USB outputs

## **Key features**

- Compatible with phones and tablets from Apple, Samsung & other brands
- Up to 24% reduction in weight compared to other powerbanks with same capacity
- 2 USB ports (12W/2.4A and 5W/1A output) to charge 2 devices simultaneously
- Auto-detection to charge devices at highest possible speed
- Smart Protection System for safe and fast charging
- LED indicator for battery level