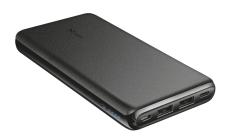

# Esla Thin Powerbank 10.000 mAh

#23293

## Thin powerbank 10.000

15mm ultra-thin 10.000 mAh powerbank with 2 USB outputs

## **Key features**

- Compatible with phones and tablets from Apple, Samsung & other brands
- Up to 24% reduction in weight compared to other powerbanks with same capacity
- 2 USB ports (12W/2.4A and 5W/1A output) to charge 2 devices simultaneously
- Auto-detection to charge devices at highest possible speed
- Smart Protection System for safe and fast charging
- LED indicator for battery level