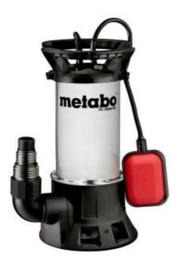

## PS 18000 SN (0251800000) Dirty water submersible pump (220-240 V / 50 Hz); Cardboard box

Order no. 0251800000 EAN 4003665502311

Product may differ from Image

- For pumping empty, pumping dry and circulating fresh water or dirty water from containers, tanks or flooded cellars
- For garden irrigation from water reservoirs
- Double seal system for protection of the pump if the water is particularly dense or contains large particles
- Overload protection: protects the motor from overheating
- Adjustable float switch for automatic mode
- Durable housing made of non-corrosive stainless steel
- Ergonomic handle for comfortable transport

www.metabo.com 1/2

| Technical data              |                                                   |
|-----------------------------|---------------------------------------------------|
| Characteristics             |                                                   |
| Rated input power           | 1100 W                                            |
| Maximum delivery rate       | 19000 l/h / 5019 gal/h                            |
| Maximum delivery height     | 11 m / 36 ft                                      |
| Maximum pressure            | 1.1 bar / 16 psi                                  |
| Maximum immersion depth     | 7 m / 23 ft                                       |
| Discharge port              | 1 1/2" female thread                              |
| Pump housing                | Stainless steel                                   |
| Protection type IP          | IP X8                                             |
| Maximum particle size up to | 35 mm / 1 3/8 "                                   |
| Number of impellers         | 1                                                 |
| Dimensions                  | 265 x 200 x 360 mm // 10 7/16 x 7 7/8 x 14 3/16 " |
| Weight                      | 7.9 kg / 17.4 lbs                                 |
| Cable length                | 10 m / 33 ft                                      |