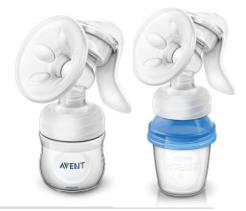

## Philips Avent Manual Breast Pump

Our Comfort Manual Breast pumps allows you to sit comfortably, with no need to lean forward, and let the soft massage cushion gently stimulate your milk flow