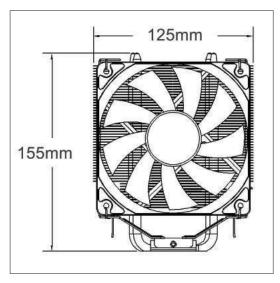

### **BROAD SOCKET COMPATIBILITY**

Compatibility with the newest Intel and AMD platforms, and the push-pin mounting system and included gold thermal paste make for a fast, simple installation

| CPU Socket         | Intel®: 775/1150//1151/1155/1156/1366/2011 /2066                                                                                                         |
|--------------------|----------------------------------------------------------------------------------------------------------------------------------------------------------|
|                    | AMD <sup>™</sup> : FM2/FM1/AM3/AM3 + /AM2 + /AM2/AM4                                                                                                     |
| CPU Support        | Intel®: Core i7 Extreme, Core i7/i5/i3, Core 2 Extreme/Quad/Duo<br>Pentium / Pentium G , Celeron/Celeron G                                               |
|                    | AMD <sup>™</sup> FX 8/ 6 /4-Core, Phenom II X6/ X4/ X3/ X2,<br>Phenom X4/ X3/ X2, Athlon II X4/ X3/ X2, Athlon X4/ X2<br>Athlon, Sempron, Business Class |
| Bearing Type:      | Rifle Bearing                                                                                                                                            |
| Fan Dimensions:    | 120 x 120 x 25 mm                                                                                                                                        |
| Fan Speed:         | 800~1900± 10% RPM                                                                                                                                        |
| Max Airflow:       | 77 CFM                                                                                                                                                   |
| Noise:             | 20.3~34.5 dbA                                                                                                                                            |
| Warranty:          | 3 years                                                                                                                                                  |
| Power Connector:   | 4 pin                                                                                                                                                    |
| Overall dimensions | 155 x 125 x 76 mm                                                                                                                                        |
| Net weight         | 830 g                                                                                                                                                    |