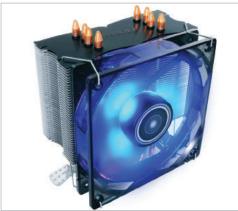

# Elite Performance CPU Cooler

Combat heat with Antec's C400 CPU Cooler. Designed for leading Intel and AMD processors, the C400 CPU Cooler supports Intel<sup>®</sup> Core™ i7 Extreme, and AMD<sup>™</sup> Sempron, among others. The 8 mm thick copper coldplate and nickel-plated aluminum fins with four embedded heatpipes achieve maximum heat transference as well as lightweight durability. And with the stealthily quiet blue LED PWM (pulse width modulation) fan, the C400 CPU Cooler is the perfect tool to combat heat when overclocking your processor.

HIGH STATIC PRESSURE LED FAN

Quiet, 120 mm LED PWM fan with 77 CFM of airflow illuminates your rig with blue light