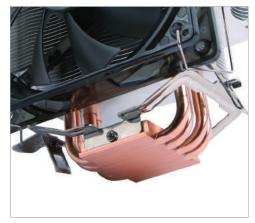

### STRAIGHT TOUCH TECHNOLOGY

The 8mm thick copper coldplate and four copper heatpipes with Straight Touch technology quickly transfer heat away from your CPU

### **BROAD SOCKET COMPATIBILITY**

Compatibility with the newest Intel and AMD platforms, and the push-pin mounting system and included gold thermal paste make for a fast, simple installation

| CPU Socket         | Intel®: 775/1150//1151/1155/1156/1366/2011 /2066                                                                                                         |
|--------------------|----------------------------------------------------------------------------------------------------------------------------------------------------------|
|                    | AMD <sup>™</sup> : FM2/FM1/AM3/AM3 + /AM2 + /AM2/AM4                                                                                                     |
| CPU Support        | Intel®: Core i7 Extreme, Core i7/i5/i3, Core 2 Extreme/Quad/Duo<br>Pentium / Pentium G , Celeron/Celeron G                                               |
|                    | AMD <sup>™</sup> FX 8/ 6 /4-Core, Phenom II X6/ X4/ X3/ X2,<br>Phenom X4/ X3/ X2, Athlon II X4/ X3/ X2, Athlon X4/ X2<br>Athlon, Sempron, Business Class |
| Bearing Type:      | Rifle Bearing                                                                                                                                            |
| Fan Dimensions:    | 120 x 120 x 25 mm                                                                                                                                        |
| Fan Speed:         | 800~1900± 10% RPM                                                                                                                                        |
| Max Airflow:       | 77 CFM                                                                                                                                                   |
| Noise:             | 20.3~34.5 dbA                                                                                                                                            |
| Warranty:          | 3 years                                                                                                                                                  |
| Power Connector:   | 4 pin                                                                                                                                                    |
| Overall dimensions | 155 x 125 x 76 mm                                                                                                                                        |
| Net weight         | 830 g                                                                                                                                                    |