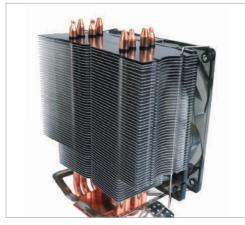

### UNIQUE HEATSINK DESIGN

Two-tiered fin structure dissipates heat efficiently, while aluminum oxide coating prevents oxidation

### STRAIGHT TOUCH TECHNOLOGY

The 8mm thick copper coldplate and four copper heatpipes with Straight Touch technology quickly transfer heat away from your CPU