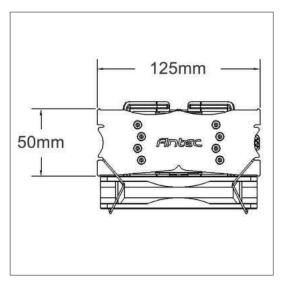

### **BROAD SOCKET COMPATIBILITY**

Compatibility with the newest Intel and AMD platforms, and the push-pin mounting system and included gold thermal paste make for a fast, simple installation

| CPU Socket         | Intel®: 775/1150//1151/1155/1156/1366/2011 /2066                                                                                                         |
|--------------------|----------------------------------------------------------------------------------------------------------------------------------------------------------|
|                    | AMD <sup>™</sup> : FM2/FM1/AM3/AM3 + /AM2 + /AM2/AM4                                                                                                     |
| CPU Support        | Intel®: Core i7 Extreme, Core i7/i5/i3, Core 2 Extreme/Quad/Duo<br>Pentium / Pentium G , Celeron/Celeron G                                               |
|                    | AMD <sup>™</sup> FX 8/ 6 /4-Core, Phenom II X6/ X4/ X3/ X2,<br>Phenom X4/ X3/ X2, Athlon II X4/ X3/ X2, Athlon X4/ X2<br>Athlon, Sempron, Business Class |
| Bearing Type:      | Rifle Bearing                                                                                                                                            |
| Fan Dimensions:    | 120 x 120 x 25 mm                                                                                                                                        |
| Fan Speed:         | 800~1900± 10% RPM                                                                                                                                        |
| Max Airflow:       | 77 CFM                                                                                                                                                   |
| Noise:             | 20.3~34.5 dbA                                                                                                                                            |
| Warranty:          | 3 years                                                                                                                                                  |
| Power Connector:   | 4 pin                                                                                                                                                    |
| Overall dimensions | 155 x 125 x 76 mm                                                                                                                                        |
| Net weight         | 830 g                                                                                                                                                    |