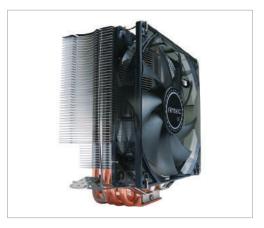

# Elite Performance CPU Cooler

Combat heat with Antec's C400 CPU Cooler. Designed for leading Intel and AMD processors, the C400 CPU Cooler supports Intel<sup>®</sup> Core™ i7 Extreme, and AMD<sup>™</sup> Sempron, among others. The 8 mm thick copper coldplate and nickel-plated aluminum fins with four embedded heatpipes achieve maximum heat transference as well as lightweight durability. And with the stealthily quiet blue LED PWM (pulse width modulation) fan, the C400 CPU Cooler is the perfect tool to combat heat when overclocking your processor.