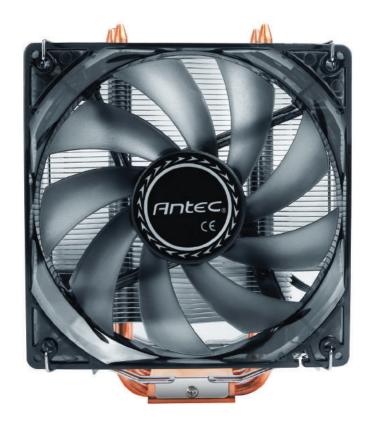

# Elite Performance CPU Cooler

Combat heat with Antec's C400 CPU Cooler. Designed for leading Intel and AMD processors, the C400 CPU Cooler supports Intel<sup>®</sup> Core™ i7 Extreme, and AMD<sup>™</sup> Sempron, among others. The 8 mm thick copper coldplate and nickel-plated aluminum fins with four embedded heatpipes achieve maximum heat transference as well as lightweight durability. And with the stealthily quiet blue LED PWM (pulse width modulation) fan, the C400 CPU Cooler is the perfect tool to combat heat when overclocking your processor.

HIGH STATIC PRESSURE LED FAN

Quiet, 120 mm LED PWM fan with 77 CFM of airflow illuminates your rig with blue light