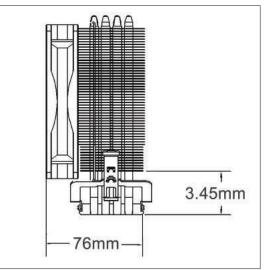

### **BROAD SOCKET COMPATIBILITY**

Compatibility with the newest Intel and AMD platforms, and the push-pin mounting system and included gold thermal paste make for a fast, simple installation

| CPU Socket         | Intel®: 775/1150//1151/1155/1156/1366/2011 /2066                                                                                                         |
|--------------------|----------------------------------------------------------------------------------------------------------------------------------------------------------|
|                    | AMD <sup>™</sup> : FM2/FM1/AM3/AM3 + /AM2 + /AM2/AM4                                                                                                     |
| CPU Support        | Intel®: Core i7 Extreme, Core i7/i5/i3, Core 2 Extreme/Quad/Duo<br>Pentium / Pentium G , Celeron/Celeron G                                               |
|                    | AMD <sup>™</sup> FX 8/ 6 /4-Core, Phenom II X6/ X4/ X3/ X2,<br>Phenom X4/ X3/ X2, Athlon II X4/ X3/ X2, Athlon X4/ X2<br>Athlon, Sempron, Business Class |
| Bearing Type:      | Rifle Bearing                                                                                                                                            |
| Fan Dimensions:    | 120 x 120 x 25 mm                                                                                                                                        |
| Fan Speed:         | 800~1900± 10% RPM                                                                                                                                        |
| Max Airflow:       | 77 CFM                                                                                                                                                   |
| Noise:             | 20.3~34.5 dbA                                                                                                                                            |
| Warranty:          | 3 years                                                                                                                                                  |
| Power Connector:   | 4 pin                                                                                                                                                    |
| Overall dimensions | 155 x 125 x 76 mm                                                                                                                                        |
| Net weight         | 830 g                                                                                                                                                    |