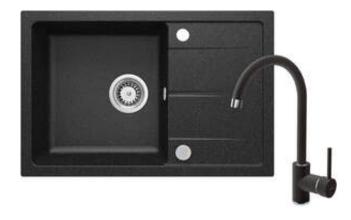

## LEDA Granite sink with tap, 1-bowl with drainer

Product code: ZRDA2113 EAN: 5908212084687 Color: shades of grey, black Warranty [years]: 18

| Sink                                 |                      |
|--------------------------------------|----------------------|
| Finish                               | graphite             |
| Surface type                         | matte                |
| Material                             | granite              |
| Installation method                  | inset                |
| Number of bowls                      | 1                    |
| Minimum cabinet width [mm]           | 500                  |
| Width [mm]                           | 440                  |
| Length [mm]                          | 670                  |
| Height [mm]                          | 164                  |
| Bowl depth [mm]                      | 152                  |
| Cut-out length [mm]                  | 650                  |
| Cut-out width [mm]                   | 420                  |
| Reversible                           | Yes                  |
| Equipped with accessories            | Yes                  |
| Number of holes                      | 2                    |
| Number of pre-drilled holes          | 0                    |
| Hydrophobicity                       | Yes                  |
| Waste kit                            |                      |
| Finish                               | steel                |
| Plug type                            | manual               |
| Low siphon/ space saver              | Yes                  |
| Possibility to connect a dishwasher/ |                      |
| washing machine                      | Yes                  |
| Mixer                                |                      |
| Finish                               | graphite, chrome     |
| Mixer type                           | mixer, single-handle |
| Installation method                  | standing             |
| Flow class [Vmin]                    | Z ≤ 9 (4 - 9)        |
| Acoustic group [db]                  | I (x ≤ 20)           |
| Acoustic group [ub]                  | 1 (X = 20)           |
| Mixer cartridge                      |                      |
| Ceramic cartridge size               | 35 mm                |
| Spouts                               |                      |
| Spout type                           | swivel               |
| Mixer spout range [mm]               | 180                  |
| Trixer spout range [mm]              | 100                  |
| Aerators                             |                      |
| Aerator type                         | honeycomb            |
| Aerator size                         | M22                  |
| Connecting hoses                     |                      |
| Length [mm]                          | 450                  |
| Installation thread                  | 3/8"                 |
|                                      |                      |