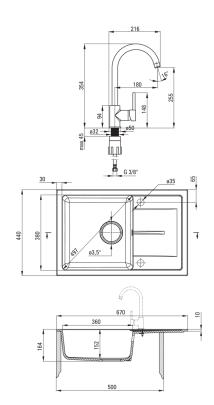

## LEDA Granite sink with tap, 1-bowl with drainer

Product code: ZRDA2113 EAN: 5908212084687 Color: shades of grey, black Warranty [years]: 18

| Sink                                 |                      |
|--------------------------------------|----------------------|
| Finish                               | graphite             |
| Surface type                         | matte                |
| Material                             | granite              |
| Installation method                  | inset                |
| Number of bowls                      | 1                    |
| Minimum cabinet width [mm]           | 500                  |
| Width [mm]                           | 440                  |
| Length [mm]                          | 670                  |
| Height [mm]                          | 164                  |
| Bowl depth [mm]                      | 152                  |
| Cut-out length [mm]                  | 650                  |
| Cut-out width [mm]                   | 420                  |
| Reversible                           | Yes                  |
| Equipped with accessories            | Yes                  |
| Number of holes                      | 2                    |
| Number of pre-drilled holes          | 0                    |
| Hydrophobicity                       | Yes                  |
| Waste kit                            |                      |
| Finish                               | steel                |
| Plug type                            | manual               |
| Low siphon/ space saver              | Yes                  |
| Possibility to connect a dishwasher/ |                      |
| washing machine                      | Yes                  |
| Mixer                                |                      |
| Finish                               | graphite, chrome     |
| Mixer type                           | mixer, single-handle |
| Installation method                  | standing             |
| Flow class [Vmin]                    | Z ≤ 9 (4 - 9)        |
| Acoustic group [db]                  | I (x ≤ 20)           |
| Acoustic group [ub]                  | 1 (X = 20)           |
| Mixer cartridge                      |                      |
| Ceramic cartridge size               | 35 mm                |
| Spouts                               |                      |
| Spout type                           | swivel               |
| Mixer spout range [mm]               | 180                  |
| Trixer spout range [mm]              | 100                  |
| Aerators                             |                      |
| Aerator type                         | honeycomb            |
| Aerator size                         | M22                  |
| Connecting hoses                     |                      |
| Length [mm]                          | 450                  |
| Installation thread                  | 3/8"                 |
|                                      |                      |