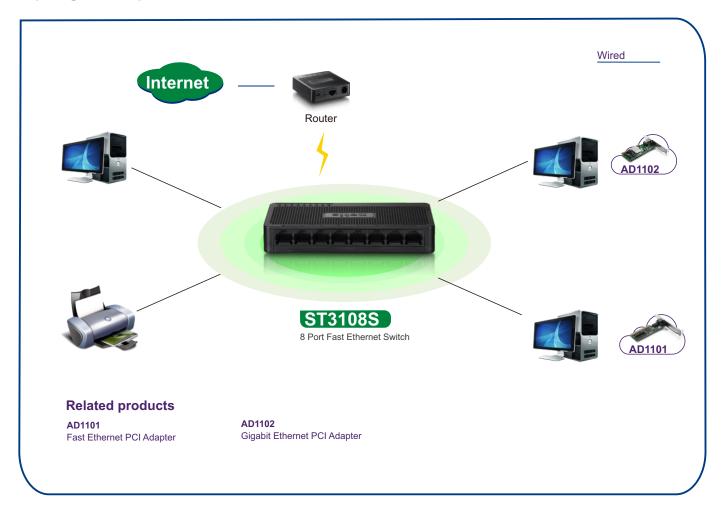

|
|---------------|----------------------------------------------------------------------------------------------------------------------------------------------------|
| Certification | FCC, CE, KC, BSMI                                                                                                                                  |
| Environment   | Operating Temperature: 0°C~40°C Storage Temperature: -40°C~70°C Operating Humidity: 10%~90% non-condensing Storage Humidity: 5%~90% non-condensing |
| Package       | 1 *ST3108S 1 *Quick Installation Guide 1 * Power Adapter                                                                                           |

# **Topological Graph**: