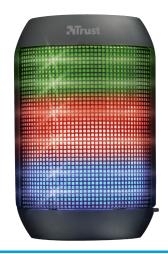

# Ziva Wireless Bluetooth Speaker with party lights

## Illuminated wireless speaker

Bluetooth wireless speaker with integrated light show for smartphone and tablet

#### **Key features**

- Compact size, clear sound
- For music and hands-free calling
- Multi-colour LED light show that can react and move to the rhythm of your music
- Play your music through Bluetooth or wired aux input
- Volume and media control buttons
- 10m wireless Bluetooth range