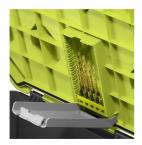

## LINK Medium Tool Box (Single) RSL102

- Robust design built to withstand impacts and high payload capacity of 36 Kg
- IP65 rated, water and dust proof to protect inner contents, with the intelligent design the water won't enter the box when it's opened.
- Includes a bits organiser built in the lid and one medium storage bin (RSL812)
- Secure locking point design for added security, molded handles with rubber grip and one touch release button makes it easy to stack and transport
- Get organised customising your space with RYOBI® LINK™ System