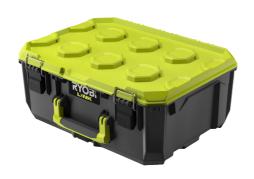

## LINK Medium Tool Box (Single) RSL102

- Robust design built to withstand impacts and high payload capacity of 36 Kg
- IP65 rated, water and dust proof to protect inner contents, with the intelligent design the water won't enter the box when it's opened.
- Includes a bits organiser built in the lid and one medium storage bin (RSL812)
- Secure locking point design for added security, molded handles with rubber grip and one touch release button makes it easy to stack and transport
- Get organised customising your space with RYOBI® LINK™ System