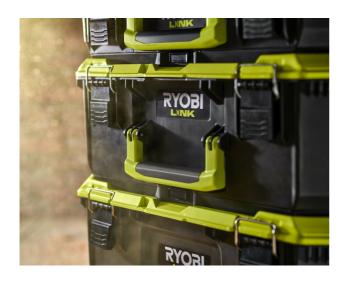

## LINK Medium Tool Box (Single) RSL102

- Robust design built to withstand impacts and high payload capacity of 36 Kg
- IP65 rated, water and dust proof to protect inner contents, with the intelligent design the water won't enter the box when it's opened.
- Includes a bits organiser built in the lid and one medium storage bin (RSL812)
- Secure locking point design for added security, molded handles with rubber grip and one touch release button makes it easy to stack and transport
- Get organised customising your space with RYOBI® LINK™ System