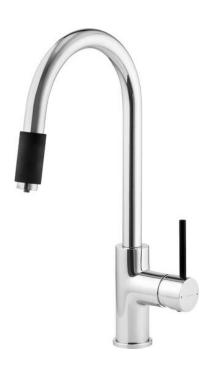

## ASTER Kitchen tap, with water filter connection

**Product code**: BCA\_064M **EAN**: 5908212061206

Color: silver

Warranty [years]: 7

| Mixer                   |                                                       |
|-------------------------|-------------------------------------------------------|
| Finish                  | chrome, black                                         |
| Mixer type              | mixer, single-handle, for the water filter connection |
| Installation method     | standing                                              |
| Total mixer height [mm] | 396                                                   |
| Flow class [l/min]      | Z ≤ 9 (4 - 9)                                         |
| Acoustic group [db]     | II (20 < x ≤ 30)                                      |
| Mixer cartridge         |                                                       |
| Ceramic cartridge size  | 35 mm                                                 |
| Spouts                  |                                                       |
| Spout type              | swivel                                                |
| Mixer spout range [mm]  | 206                                                   |
| Material                | brass                                                 |
| Function switch         |                                                       |
| Switch type             | spout integrated                                      |
| Aerators                |                                                       |
| Aerator type            | other                                                 |
| Aerator size            | M24                                                   |
| Connecting hoses        |                                                       |
| Length [mm]             | 500                                                   |
| Installation thread     | 3/8"                                                  |
| Connection thread       | M10                                                   |

## Features:

- The mixer body is made of the highest quality brass
- The mixer is equipped with a stream aerator
- The mounting sleeve facilitates the installation of the mixer
- 45 cm connection hoses included
- \* Z flow class (4-9 Vmin) allowing for water consumption reduction
- Durable hose ends made of brass
- Dedicated cleaning agent, safe for cleaned surfaces