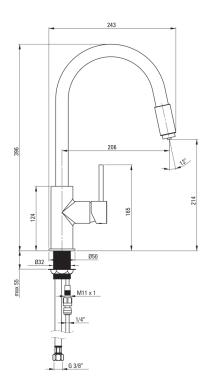

## ASTER Kitchen tap, with water filter connection

**Product code**: BCA\_064M **EAN**: 5908212061206

Color: silver

Warranty [years]: 7

| Mixer                   |                                                       |
|-------------------------|-------------------------------------------------------|
| Finish                  | chrome, black                                         |
| Mixer type              | mixer, single-handle, for the water filter connection |
| Installation method     | standing                                              |
| Total mixer height [mm] | 396                                                   |
| Flow class [l/min]      | Z ≤ 9 (4 - 9)                                         |
| Acoustic group [db]     | II (20 < x ≤ 30)                                      |
| Mixer cartridge         |                                                       |
| Ceramic cartridge size  | 35 mm                                                 |
| Spouts                  |                                                       |
| Spout type              | swivel                                                |
| Mixer spout range [mm]  | 206                                                   |
| Material                | brass                                                 |
| Function switch         |                                                       |
| Switch type             | spout integrated                                      |
| Aerators                |                                                       |
| Aerator type            | other                                                 |
| Aerator size            | M24                                                   |
| Connecting hoses        |                                                       |
| Length [mm]             | 500                                                   |
| Installation thread     | 3/8"                                                  |
| Connection thread       | M10                                                   |