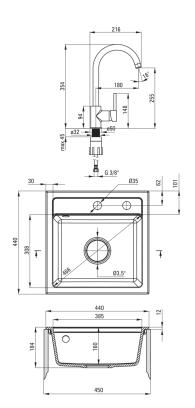

## Granite sink with tap, 1-bowl

Product code: ZQZA2103 EAN: 5908212058756 Color: shades of grey, black Warranty [years]: 18

| Sink                                       |                      |
|--------------------------------------------|----------------------|
| Finish                                     | araphita             |
| Surface type                               | graphite<br>matte    |
| Material Material                          | granite              |
| Installation method                        | inset                |
| Number of bowls                            | 1                    |
| Minimum cabinet width [mm]                 | 450                  |
| Width [mm]                                 | 440                  |
| Length [mm]                                | 440                  |
| Height [mm]                                | 184                  |
|                                            | 170                  |
| Bowl depth [mm]                            | 420                  |
| Cut-out length [mm] Cut-out width [mm]     | 420                  |
|                                            | Yes                  |
| Equipped with accessories  Number of holes | 2                    |
|                                            | 0                    |
| Number of pre-drilled holes                | Yes                  |
| Hydrophobicity                             | res                  |
| Waste kit                                  |                      |
| Finish                                     | steel                |
| Plug type                                  | automatic            |
| Low siphon/ space saver                    | Yes                  |
| Possibility to connect a dishwasher/       |                      |
| washing machine                            | Yes                  |
| Mixer                                      |                      |
| Finish                                     | graphite, chrome     |
| Mixer type                                 | mixer, single-handle |
| Installation method                        | standing             |
| Flow class [l/min]                         | Z ≤ 9 (4 - 9)        |
| Acoustic group [db]                        | I (x ≤ 20)           |
| - ·                                        | 10( = 20)            |
| Mixer cartridge                            |                      |
| Ceramic cartridge size                     | 35 mm                |
| Spouts                                     |                      |
| Spout type                                 | swivel               |
| Mixer spout range [mm]                     | 180                  |
| ·                                          |                      |
| Aerators                                   |                      |
| Aerator type                               | honeycomb            |
| Aerator size                               | M22                  |
| Connecting hoses                           |                      |
| Length [mm]                                | 450                  |
| Installation thread                        | 3/8"                 |
|                                            |                      |