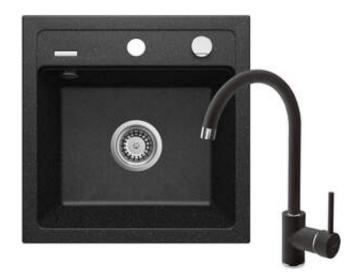

## **ZORBA**

## Granite sink with tap, 1-bowl

Product code: ZQZA2103 EAN: 5908212058756 Color: shades of grey, black Warranty [years]: 18

| Sink                                       |                      |
|--------------------------------------------|----------------------|
| Finish                                     | araphita             |
| Surface type                               | graphite<br>matte    |
| Material Material                          | granite              |
| Installation method                        | inset                |
| Number of bowls                            | 1                    |
| Minimum cabinet width [mm]                 | 450                  |
| Width [mm]                                 | 440                  |
| Length [mm]                                | 440                  |
| Height [mm]                                | 184                  |
|                                            | 170                  |
| Bowl depth [mm]                            | 420                  |
| Cut-out length [mm] Cut-out width [mm]     | 420                  |
|                                            | Yes                  |
| Equipped with accessories  Number of holes | 2                    |
|                                            | 0                    |
| Number of pre-drilled holes                | Yes                  |
| Hydrophobicity                             | res                  |
| Waste kit                                  |                      |
| Finish                                     | steel                |
| Plug type                                  | automatic            |
| Low siphon/ space saver                    | Yes                  |
| Possibility to connect a dishwasher/       |                      |
| washing machine                            | Yes                  |
| Mixer                                      |                      |
| Finish                                     | graphite, chrome     |
| Mixer type                                 | mixer, single-handle |
| Installation method                        | standing             |
| Flow class [l/min]                         | Z ≤ 9 (4 - 9)        |
| Acoustic group [db]                        | I (x ≤ 20)           |
| - ·                                        | 10( = 20)            |
| Mixer cartridge                            |                      |
| Ceramic cartridge size                     | 35 mm                |
| Spouts                                     |                      |
| Spout type                                 | swivel               |
| Mixer spout range [mm]                     | 180                  |
| ·                                          |                      |
| Aerators                                   |                      |
| Aerator type                               | honeycomb            |
| Aerator size                               | M22                  |
| Connecting hoses                           |                      |
| Length [mm]                                | 450                  |
| Installation thread                        | 3/8"                 |
|                                            |                      |