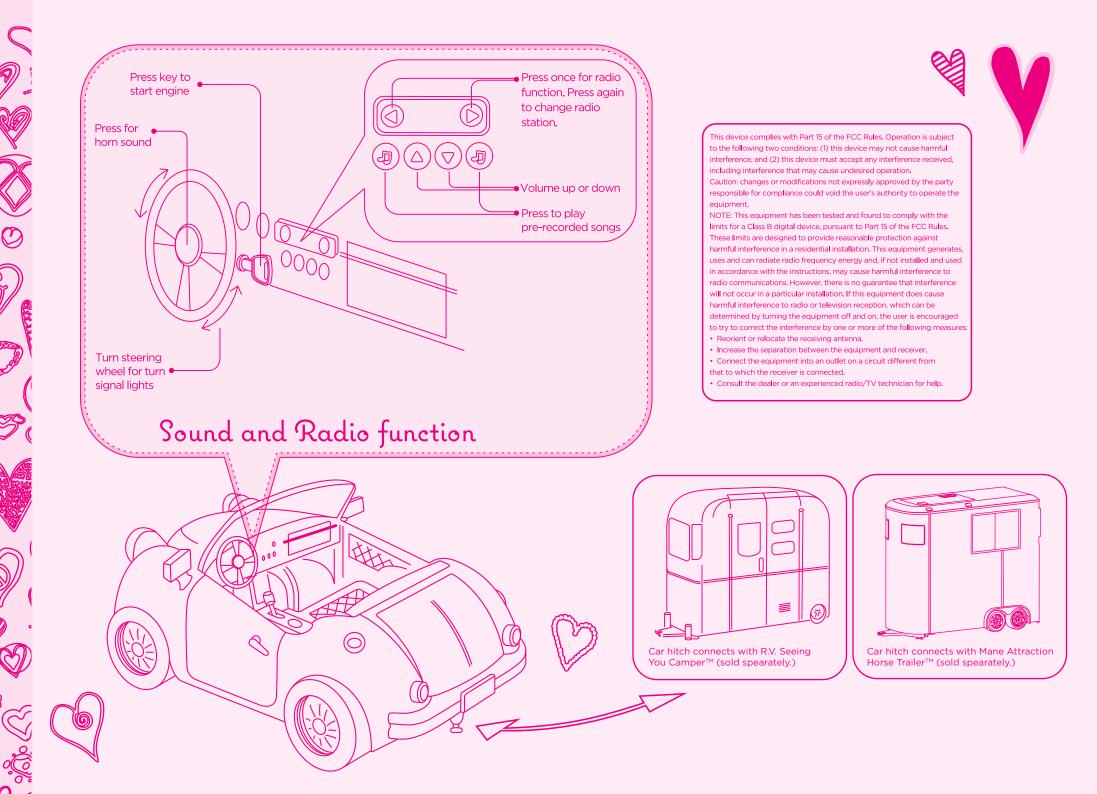

## **User Guideline**

A) FM (88-108Mhz) Radio reception is very dependent on geographic location; this product is designed for use in regions with adequate radio reception, and is not intended for regular radio use.