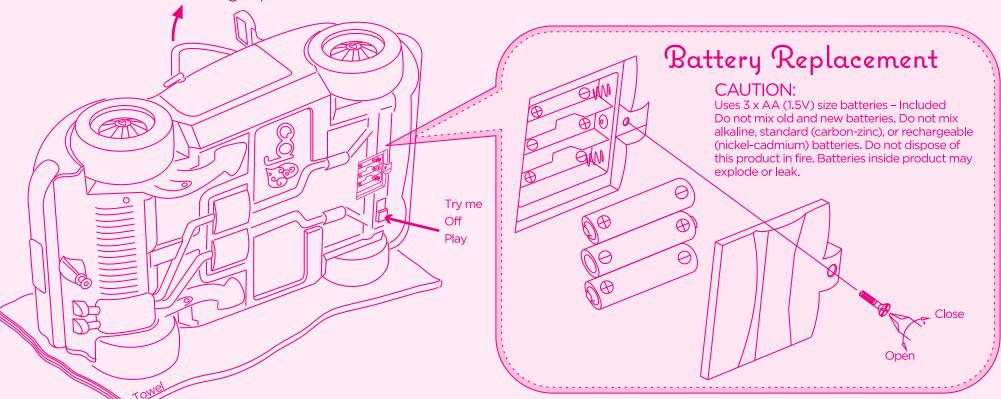

B) If abnormal sounds are produced, push car's bottom power switch to "OFF" for 2 seconds and then push back to "Play".

C) Driver seat may be permanently stained if in contact with marker, pen, crayon, paint, dark-colored doll outfits, or similar objects for long periods.