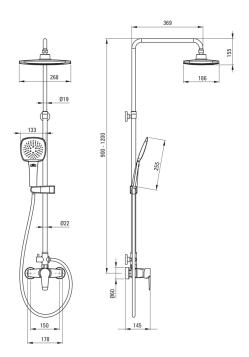

## CORIO Shower column, with shower

mixer

**Product code**: NAC\_01EM **EAN**: 5908212053409

Color: silver

Warranty [years]: 5

| Shower columns                   |                                 |
|----------------------------------|---------------------------------|
| Finish                           | chrome                          |
| Mixer                            | Yes                             |
| Rain head height adjustment      | Yes                             |
| Bar height adjustment from [mm]  | 900                             |
| Bar height adjustment up to [mm] | 1200                            |
| Rod                              |                                 |
| Material                         | steel 304                       |
| Additional features              | adjustable shower head<br>angle |
| Shower head                      |                                 |
| Shape                            | rectangular                     |
| Material                         | ABS                             |
| Width [mm]                       | 268                             |
| Length [mm]                      | 186                             |
| Thickness                        | 14                              |
| Anti-calc                        | Yes                             |
| Number of functions              | 2                               |
| Stream type                      | rain, hydromassage              |
| Hand showers                     |                                 |
| Number of functions              | 3                               |
| Anti-calc                        | Yes                             |
| Stream type                      | rain, hydromassage, mixed       |
| Hoses                            |                                 |
| Length [mm]                      | 1500                            |
| Braid type                       | double braided                  |
| Braid material                   | stainless steel                 |
| Function switch                  |                                 |
| Switch type                      | ceramic mechanical              |
| Mixer                            |                                 |
|                                  | mixer                           |
| Mixer type                       | IIIIACI                         |