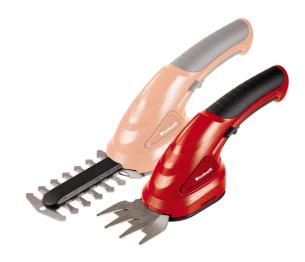

#### Cordless Grass- and Bush Shear

Item No.: 3410456

Ident No.: 11015

Bar Code: 4006825610482

The GC-CG 3.6 Li WT cordless grass and shrub shear is a practical and compact tool which makes easy work of small cutting jobs on lawn edges, bushes and shrubs. The safety switch on the handle can be comfortably operated with one hand and prevents the tool from being switched on unintentionally.

### **Features**

- Safety switch
- Grass cutting blade
- Shrub shears blade
- Blade change without tools
- Soft grip