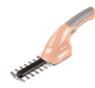

#### Cordless Grass- and Bush Shear

Item No.: 3410456

Ident No.: 11015

Bar Code: 4006825610482

The GC-CG 3.6 Li WT cordless grass and shrub shear is a practical and compact tool which makes easy work of small cutting jobs on lawn edges, bushes and shrubs. The safety switch on the handle can be comfortably operated with one hand and prevents the tool from being switched on unintentionally.

### **Features**

- Safety switch
- Grass cutting blade
- Shrub shears blade
- Blade change without tools
- Soft grip