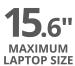

# Yvo Reversible 15.6" Laptop Sleeve and Wireless Mouse - Black



## #23449

## 2-in-1 set: reversible laptop sleeve and wireless mouse

2-in-1 set: reversible laptop sleeve (15.6") and compact wireless mouse

#### **Key features**

- The perfect match: sleeve and mouse in one
- For a unicolour look on your desk
- Durable and shock-absorbing neoprene sleeve
- Reversible sleeve: go for a different design by turning it inside out
- Mouse with rubber sides for comfort and grip
- Store the mouse's USB micro receiver inside the mouse



#### What's in the box

- Laptop sleeve
- Wireless mouse

# **System requirements**

• 15.6" laptop









#### Other colour versions



23452



23455

Item number: 23449 URL: www.trust.com/23449 EAN Code: 8713439234497 High resolution images: www.trust.com/23449/materials