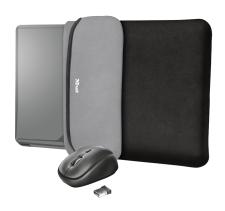

## 2-in-1 set: reversible laptop sleeve and wireless mouse

2-in-1 set: reversible laptop sleeve (15.6") and compact wireless mouse

#### What's in the box

- Laptop sleeve
- Wireless mouse