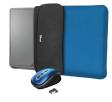

## 2-in-1 set: reversible laptop sleeve and wireless mouse

2-in-1 set: reversible laptop sleeve (15.6") and compact wireless mouse

#### **Key features**

- The perfect match: sleeve and mouse in one
- For a unicolour look on your desk
- Durable and shock-absorbing neoprene sleeve
- Reversible sleeve: go for a different design by turning it inside out
- Mouse with rubber sides for comfort and grip
- Store the mouse's USB micro receiver inside the mouse