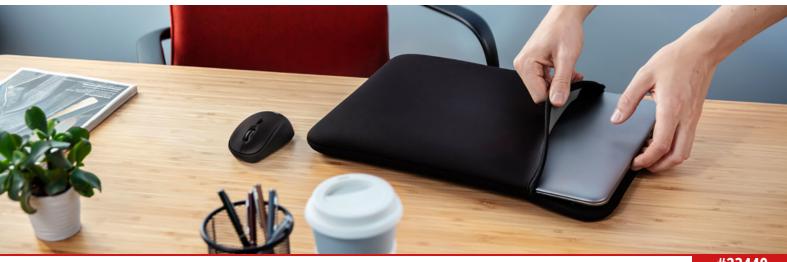

## 2-in-1 set: reversible laptop sleeve and wireless mouse

2-in-1 set: reversible laptop sleeve (15.6") and compact wireless mouse

#### **Key features**

- The perfect match: sleeve and mouse in one
- For a unicolour look on your desk
- Durable and shock-absorbing neoprene sleeve
- Reversible sleeve: go for a different design by turning it inside out
- Mouse with rubber sides for comfort and grip
- Store the mouse's USB micro receiver inside the mouse