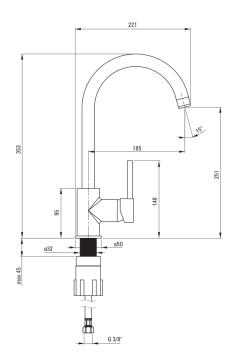

## MILIN Kitchen tap

**Product code:** BEU\_W62M **EAN:** 5908212036532

Color: white

Warranty [years]: 7

| Mixer                   |                      |
|-------------------------|----------------------|
| Finish                  | white                |
| Mixer type              | single-handle, mixer |
| Installation method     | standing             |
| Total mixer height [mm] | 353                  |
| Flow class [l/min]      | Z ≤ 9 (4 - 9)        |
| Acoustic group [db]     | I (x ≤ 20)           |
| Mixer cartridge         |                      |
| Ceramic cartridge size  | 35 mm                |
| Spouts                  |                      |
| Spout type              | swivel               |
| Mixer spout range [mm]  | 185                  |
| Material                | stainless steel      |
| Aerators                |                      |
| Aerator type            | honeycomb            |
| Aerator size            | M22                  |
| Connecting hoses        |                      |
| Length [mm]             | 450                  |
| Installation thread     | 3/8"                 |

## Features:

Connection thread

- The mixer body is made of the highest quality brass
- The mixer is equipped with a stream aerator
- The mounting sleeve facilitates the installation of the mixer
- 45 cm connection hoses included
- Z flow class (4-9 L/min) allowing for water consumption reduction