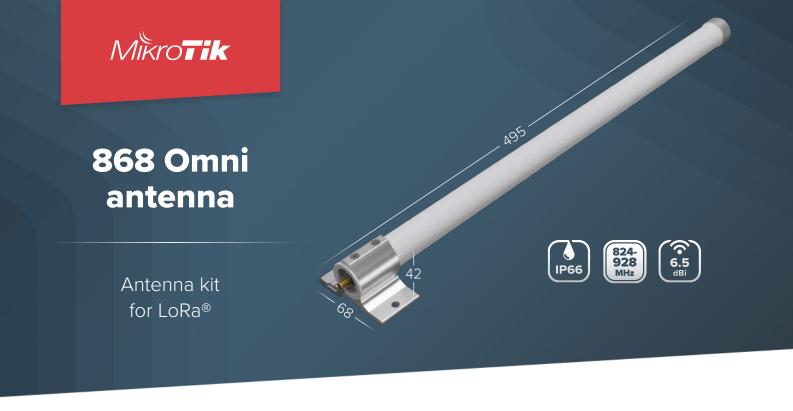

Antenna kit for LoRa® with a 6.5 dBi Omni antenna for 824-928 MHz, 1 m long SMA cable, and mechanical holder for quick and easy mast attachment.

After reviewing your suggestions, we went back to the drawing board and redesigned the Antenna kit for LoRa®. The new kit offers significantly higher durability in a smaller package – without sacrificing performance. The improved cable durability and the added IP66 water resistance with protection against powerful jets make this kit an excellent choice for all kinds of marine and coastal projects.

Mount this antenna on a 25-50 mm mast or on the wall and enjoy the superb coverage!

## **Specifications**

| Product code         | 868_Omni_antenna                    |
|----------------------|-------------------------------------|
| Frequency            | 824 - 928 MHz                       |
| Peak gain            | 6.5dBi (868 MHz) / 4.5dBi (915 MHz) |
| Horizontal beamwidth | 360°                                |
| Vertical beamwidth   | 30°                                 |
| Nominal impedance    | 50 Ω                                |
| Lightning protection | DC ground                           |
| Connector            | SMA female                          |
| Weight               | 0.6 kg                              |
| Dimensions           | 42 x 68 x 495 mm                    |