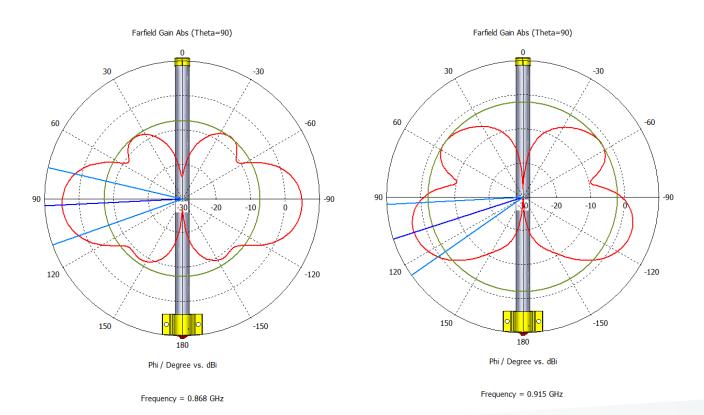

## **Specifications**

| Product code         | 868_Omni_antenna                    |
|----------------------|-------------------------------------|
| Frequency            | 824 - 928 MHz                       |
| Peak gain            | 6.5dBi (868 MHz) / 4.5dBi (915 MHz) |
| Horizontal beamwidth | 360°                                |
| Vertical beamwidth   | 30°                                 |
| Nominal impedance    | 50 Ω                                |
| Lightning protection | DC ground                           |
| Connector            | SMA female                          |
| Weight               | 0.6 kg                              |
| Dimensions           | 42 x 68 x 495 mm                    |