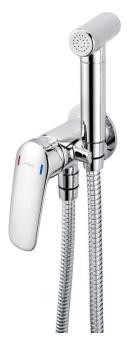

## CORIANDER Bidet tap, concealed

Product code: BCN\_034M EAN: 5908212097649 Color: silver Warranty [years]: 7

## Features:

- The mixer body is made of the highest quality brass
- Flush-mounted installation ensures the aesthetics of the bathroom
- Z flow class (4-9 l/min) allowing for water consumption reduction
- The mixer is equipped with non-return valves so that the mixed water does not flow back into the installation
- Anti-twist system, preventing the hose from twisting
- Dedicated cleaning agent, safe for cleaned surfaces