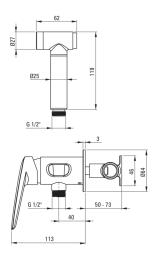

## Mixer

| Finish                 | chrome               |
|------------------------|----------------------|
| Mixer type             | mixer, single-handle |
| Installation method    | concealed            |
| Flow class [l/min]     | Z ≤ 9 (4 - 9)        |
| Acoustic group [db]    | II (20 < x ≤ 30)     |
| Check valves           | Yes                  |
| Mixer cartridge        |                      |
| •                      |                      |
| Ceramic cartridge size | 35 mm                |
| Hoses                  |                      |
| Length [mm]            | 1500                 |
| Braid type             | double braided       |
| Anti-twist             | 1                    |
| Slim                   | Yes                  |
| Hand showers           |                      |
|                        |                      |
| Number of functions    | 1                    |