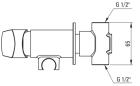

## Mixer

| Finish                 | chrome               |
|------------------------|----------------------|
| Mixer type             | mixer, single-handle |
| Installation method    | concealed            |
| Flow class [l/min]     | Z ≤ 9 (4 - 9)        |
| Acoustic group [db]    | II (20 < x ≤ 30)     |
| Check valves           | Yes                  |
| Mixer cartridge        |                      |
| •                      |                      |
| Ceramic cartridge size | 35 mm                |
| Hoses                  |                      |
| Length [mm]            | 1500                 |
| Braid type             | double braided       |
| Anti-twist             | 1                    |
| Slim                   | Yes                  |
| Hand showers           |                      |
|                        |                      |
| Number of functions    | 1                    |