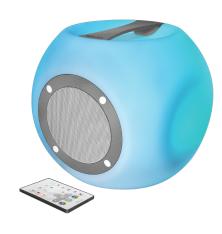

# Wireless Bluetooth speaker with multi-colour party lights

Cubical, LED illuminated wireless Bluetooth speaker with remote, for smartphone and tablet

## **Key features**

- Multi-colour LED lights, with multiple effects that can set the mood, or sync to the rhythm of your music
- Big 20cm cubical shape that emits light in all directions
- Can be used anywhere with rechargeable battery, IPX4 weather-proofing and carry handle
- Wireless remote to control lights and music
- Play your music via Bluetooth, 10m wireless range
- Rechargeable battery, up to 8 hours playtime

### What's in the box

- Bluetooth speaker
- Wireless remote incl. battery
- · USB charge cable
- · User guide