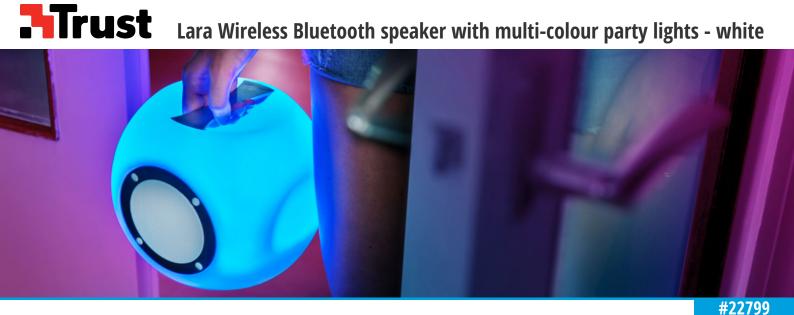

# Wireless Bluetooth speaker with multi-colour party lights

Cubical, LED illuminated wireless Bluetooth speaker with remote, for smartphone and tablet

## **Key features**

- Multi-colour LED lights, with multiple effects that can set the mood, or sync to the rhythm of your music
- Big 20cm cubical shape that emits light in all directions
- Can be used anywhere with rechargeable battery, IPX4 weather-proofing and carry handle
- Wireless remote to control lights and music
- Play your music via Bluetooth, 10m wireless range
- Rechargeable battery, up to 8 hours playtime