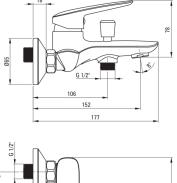

## CORIANDER Bath mixer

Product code: BCN\_010M EAN: 5908212018255 Color: silver Warranty [years]: 7

| Mixer                  |                      |
|------------------------|----------------------|
| Finish                 | chrome               |
| Mixer type             | mixer, single-handle |
| Installation method    | wall-mounted         |
| Acoustic group [db]    | II (20 < x ≤ 30)     |
| Mixer cartridge        |                      |
| Ceramic cartridge size | 35 mm                |
| Spouts                 |                      |
| Spout type             | still                |
| Mixer spout range [mm] | 152                  |
| Material               | brass                |
| Function switch        |                      |
| Switch type            | pressure with lock   |
| Aerators               |                      |
|                        | honeycomb            |
| Aerator type           | ÷                    |
| Aerator size           | M24                  |
|                        |                      |