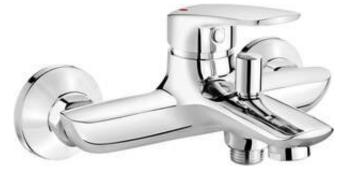

## CORIANDER Bath mixer

Product code: BCN\_010M EAN: 5908212018255 Color: silver Warranty [years]: 7

| Mixer                  |                      |
|------------------------|----------------------|
| Finish                 | chrome               |
| Mixer type             | mixer, single-handle |
| Installation method    | wall-mounted         |
| Acoustic group [db]    | II (20 < x ≤ 30)     |
| Mixer cartridge        |                      |
| Ceramic cartridge size | 35 mm                |
| Spouts                 |                      |
| Spout type             | still                |
| Mixer spout range [mm] | 152                  |
| Material               | brass                |
| Function switch        |                      |
| Switch type            | pressure with lock   |
| Aerators               |                      |
|                        | honeycomb            |
| Aerator type           | ÷                    |
| Aerator size           | M24                  |
|                        |                      |