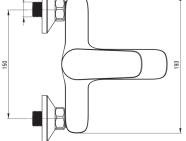

## CORIANDER Bath mixer

Product code: BCN\_010M EAN: 5908212018255 Color: silver Warranty [years]: 7

| Mixer                  |                      |
|------------------------|----------------------|
| Finish                 | chrome               |
| Mixer type             | mixer, single-handle |
| Installation method    | wall-mounted         |
| Acoustic group [db]    | II (20 < x ≤ 30)     |
| Mixer cartridge        |                      |
| Ceramic cartridge size | 35 mm                |
| Spouts                 |                      |
| Spout type             | still                |
| Mixer spout range [mm] | 152                  |
| Material               | brass                |
| Function switch        |                      |
| Switch type            | pressure with lock   |
| Aerators               |                      |
|                        | honeycomb            |
| Aerator type           | ÷                    |
| Aerator size           | M24                  |
|                        |                      |