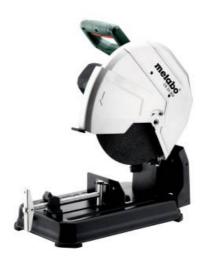

## CS 22-355 (601786000) Metal chop saw Cardboard box

Order no. 601786000 EAN 4061792211773

Product may differ from Image

- · Powerful metal chop saw for cutting of profiles, pipes and rods made of steel, NF metals, iron and cast profiles
- Quick clamping device with variable mitre setting for angled cuts from -15° to 45°
- Large handle transversal to the cutting axis for optimum power transmission while cutting
- Adjustable cutting depth limiter for optimum use of the cutting disc
- Easy, fast disc change with spindle lock
- Maximum user safety: swivelling cutting guard, adjustable spark deflector sheet and rubberised base for safe cutting
- Safety switch for protection against accidental start up
- Robust, large machine table with practical storage for hexagonal wrenches
- Easy to transport due to built-in handle and locking device

www.metabo.com 1/2

| Technical data                         |                                      |
|----------------------------------------|--------------------------------------|
| Characteristics                        |                                      |
| Grinding wheels (Ø x bore)             | 355 x 25.4 mm // 13 31/32 x 1 "      |
| No-load speed                          | 3700 rpm                             |
| Rated input power                      | 2300 W                               |
| Max. cutting capacity round tube       | 132 mm / 5 3/16 "                    |
| Max. cutting capacity square tube      | 120 x 120 mm // 4 23/32 x 4 23/32 "  |
| Max. cutting capacity rectangular tube | 100 x 208 mm // 3 15/16 x 8 3/16 "   |
| Max. cutting capacity L-profile        | 150 x 150 mm // 5 29/32 x 5 29/32 "  |
| Dimensions of the base plate           | 456 x 256 mm // 17 15/16 x 10 1/16 " |
| Transport height                       | 394 mm / 15 1/2 "                    |
| Weight                                 | 16.8 kg / 37 lbs                     |
| Cable length                           | 4 m / 13 ft                          |