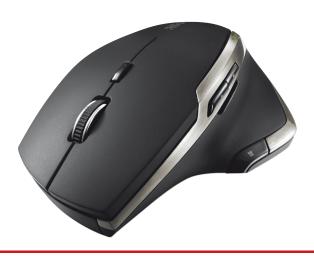

# **Evo Advanced Wireless Laser Mouse - black**

#19829

### **Advanced wireless laser mouse**

High-end wireless laser mouse with track-on-glass sensor

#### **Key features**

- Advanced laser sensor for accurate control on any surface; even on glass
- Ultimate ergonomic design for long-lasting & comfortable usage
- · Rubber coated surface for perfect grip
- 4 thumb buttons: Windows start menu, Zoom in/out & Browser back/next
- Speed select button (800/1600/2400 dpi)
- Battery status & mouse speed LED indicators