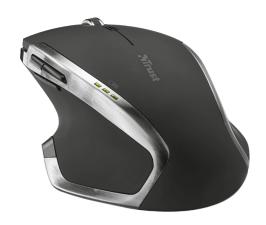

# **Evo Advanced Wireless Laser Mouse - black**

#19829

### **Advanced wireless laser mouse**

High-end wireless laser mouse with track-on-glass sensor

#### **Key features**

- Advanced laser sensor for accurate control on any surface; even on glass
- Ultimate ergonomic design for long-lasting & comfortable usage
- · Rubber coated surface for perfect grip
- 4 thumb buttons: Windows start menu, Zoom in/out & Browser back/next
- Speed select button (800/1600/2400 dpi)
- Battery status & mouse speed LED indicators