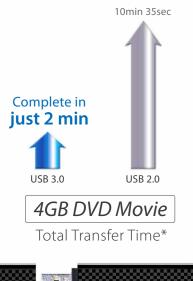

\* Hightest performance shown. Performance varies by capacity, user hardware and system configuration

## Built using advanced NAND technology

- Unparalleled data transfer performance
- Sturdy construction for every-day use
- Fully compatible with SuperSpeed USB 3.1/3.0 & Hi-Speed USB 2.0
- Offers free download of Transcend Elite & RecoveRx software
- Limited Lifetime Warranty