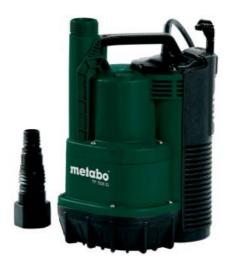

## TP 7500 SI (0250750013) Clear water submersible pump (220-240 V / 50 Hz); Cardboard box

Order no. 0250750013 EAN 4003665401546

Product may differ from Image

- For pumping empty, pumping dry and circulating clear water from containers, tanks, tanks or flooded cellars
- For garden irrigation from water reservoirs
- Overload protection: protects the motor from overheating
- Low-intake level up to a residual water level of 2-3 mm
- Integrated float switch for automatic mode
- Integrated check valve and automatic bleed
- Problem-free use in narrower shafts up to 25 x 25 cm
- Universal port