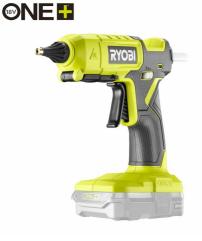

## **18V ONE+™ Cordless High Low Glue Gun (Bare Tool)** RGL18-0

## **RAOBI**"

- Cordless glue gun, ideal for use on a wide range of materials such as paper, cardboard, textiles, leather, plastic, wood, metal, cork or stone
- Dual temperature for greater versatility, high mode of 200 degrees ideal for heavy duty fastening and low mode of 130 degrees perfect for working with heat sensitive materials such as leather or textiles
- 3 minute warm up means you're ready to glue in next to no time
- Integrated LEDs help indicate whether the glue gun is warming up(red) or ready to use(green)
- Fold out drip tray to keep work areas clean
- Compatible with any brand of 11mm and 12mm diameter allpurpose and high strength adhesives