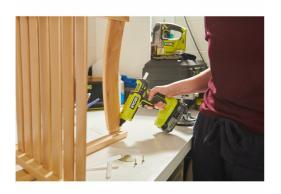

## **RAOBI**"

- Cordless glue gun, ideal for use on a wide range of materials such as paper, cardboard, textiles, leather, plastic, wood, metal, cork or stone
- Dual temperature for greater versatility, high mode of 200 degrees ideal for heavy duty fastening and low mode of 130 degrees perfect for working with heat sensitive materials such as leather or textiles
- 3 minute warm up means you're ready to glue in next to no time
- Integrated LEDs help indicate whether the glue gun is warming up(red) or ready to use(green)
- Fold out drip tray to keep work areas clean
- Compatible with any brand of 11mm and 12mm diameter allpurpose and high strength adhesives