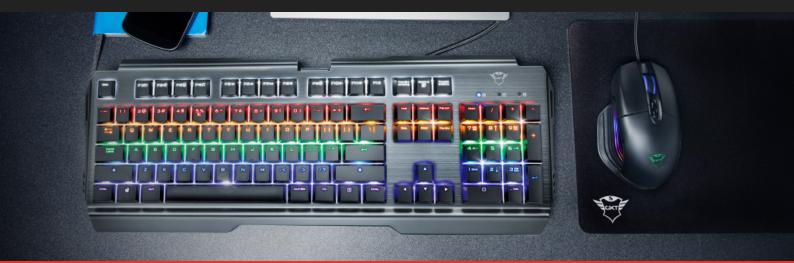

## **Mechanical Keyboard**

Metal design mechanical gaming keyboard with quick responding switches and 8 colour modes

## **Key features**

- Quickly responding linear mechanical switches that last up to 50 million keystrokes
- Strong metal crafted top plate
- 7 rainbow-wave colour modes with adjustable brightness
- Advanced anti-ghosting with N-key rollover
- Special gaming mode to disable the Windows key
- 8 Interchangeable gaming keys, including key puller