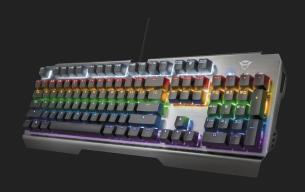

## **Mechanical Keyboard**

Metal design mechanical gaming keyboard with quick responding switches and 8 colour modes

## **Key features**

- Quickly responding linear mechanical switches that last up to 50 million keystrokes
- Strong metal crafted top plate
- 7 rainbow-wave colour modes with adjustable brightness
- Advanced anti-ghosting with N-key rollover
- Special gaming mode to disable the Windows key
- 8 Interchangeable gaming keys, including key puller