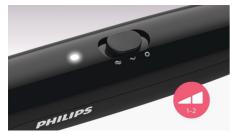

## Fast heat-up time

Ready to use in 50 seconds.

## Ready to use indicator light

LED light indicates when the brush is ready to use.