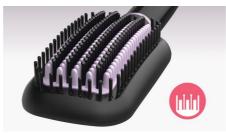

## Triple bristle design

Triple bristle design gently detangles and straightens while protecting your scalp from heat