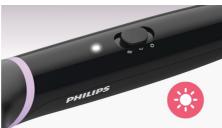

## Ready to use indicator light

LED light indicates when the brush is ready to use.