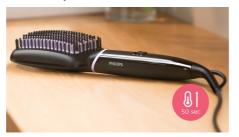

r type
- · Triple bristle design

## Ease of use

- · Large paddle-shaped brush
- · Fast heat-up time
- · Ready to use indicator light
- 1.8m cord for maximum flexibility
- Swivel cord



# Highlights

## **Tourmaline ceramic coating**



Tourmaline ceramic coating for shiny, smooth, frizz-free hair.

### ThermoProtect technology



ThermoProtect technology maintains constant temperature across the brush to prevent overheating for protected, healthy looking hair.

## 2 temperature settings



Two temperature settings (170°C & 200°C) to best suit your hair type.

## Triple bristle design



Triple bristle design gently detangles and straightens while protecting your scalp from heat

## Paddle-shaped brush



The paddle-shaped design to straighten more hair in one go.

## Fast heat-up time



Ready to use in 50 seconds.

## Ready to use indicator light



LED light indicates when the brush is ready to use.

#### 1.8m cord



1.8m cord.

### Swivel cord



Swivel cord for comfortable use.



asimpleswitch.com

## **Philips Green Logo**

Philips Green Products can reduce costs, energy consumption and CO2 emissions. How? They offer a significant environmental improvement in one or more of the Philips Green Focal Areas — Energy efficiency, Packaging, Hazardous substances, Weight, Recycling and disposal and Lifetime reliability.

# Specifications

## **Caring technologies**

Tourmaline ceramic coating Thermoprotect

### **Features**

Temperature Settings: 2 settings, 170°C and 200°C

Brush shape: Paddle

Brushing area (mm): 116 L x 60 W Number of heated bristles: 111 Auto shut-off