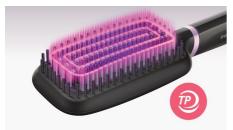

## **Tourmaline ceramic coating**

Tourmaline ceramic coating for shiny, smooth, frizz-free hair.

### ThermoProtect technology

ThermoProtect technology maintains constant temperature across the brush to prevent overheating for protected, healthy looking hair.

## Triple bristle design

Triple bristle design gently detangles and straightens while protecting your scalp from heat