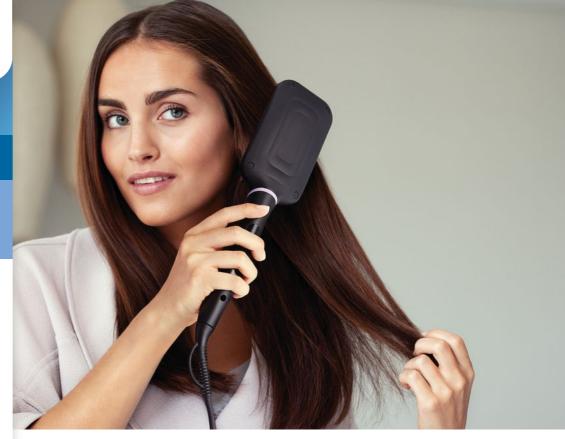

## Naturally straight hair in 5 minutes\* Smooth, shiny, frizz-free hair

Reveal naturally straight, beautifully shiny hair in just 5 minutes. Our ThermoProtect technology and bristle design work together for healthy looking, frizz-free hair.

## Ease of use

- · Large paddle-shaped brush
- · Fast heat-up time
- · Ready to use indicator light
- 1.8m cord for maximum flexibility
- Swivel cord

## Paddle-shaped brush

The paddle-shaped design to straighten more hair in one go.