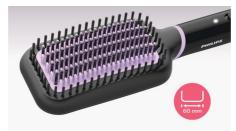

## Paddle-shaped brush

The paddle-shaped design to straighten more hair in one go.

### **Features**

Temperature Settings: 2 settings, 170°C and 200°C

Brush shape: Paddle

Brushing area (mm): 116 L x 60 W Number of heated bristles: 111 Auto shut-off: after 60 min