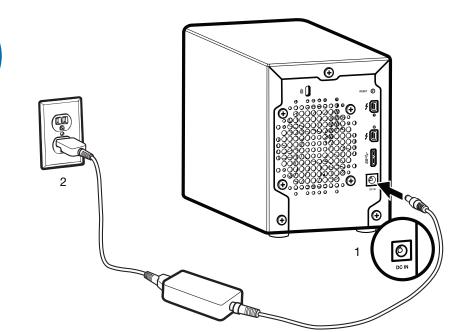

+31.880062100                                                               |
|                                                                                      |                                                                             |

Western Digital, WD, My Book, and the WD logo are registered trademarks of Western Digital Technologies, Inc. in the U.S. and other countries. Other marks may be mentioned herein that belong to other companies. Specifications subject to change without notice.

© 2015 Western Digital Technologies, Inc. All rights reserved.

Western Digital 3355 Michelson Drive, Suite 100 Irvine, California U.S.A. 92612

If you encounter problems with this product, please contact WD Technical Support.



## **My Book**<sup>™</sup> Pro



4079-705151-801 Feb 2015













User Manual