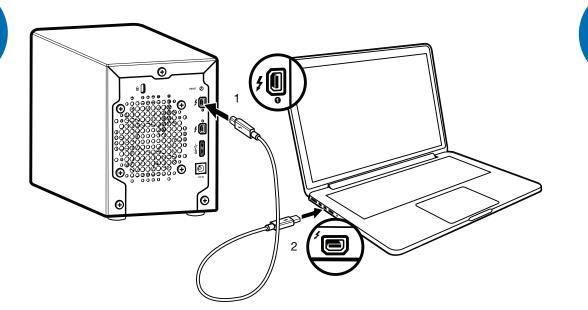

.880062100                                                               |
|                                                                                      |                                                                             |

Western Digital, WD, My Book, and the WD logo are registered trademarks of Western Digital Technologies, Inc. in the U.S. and other countries. Other marks may be mentioned herein that belong to other companies. Specifications subject to change without notice.

© 2015 Western Digital Technologies, Inc. All rights reserved.

Western Digital 3355 Michelson Drive, Suite 100 Irvine, California U.S.A. 92612

If you encounter problems with this product, please contact WD Technical Support.



## **My Book**<sup>™</sup> Pro



4079-705151-801 Feb 2015













User Manual