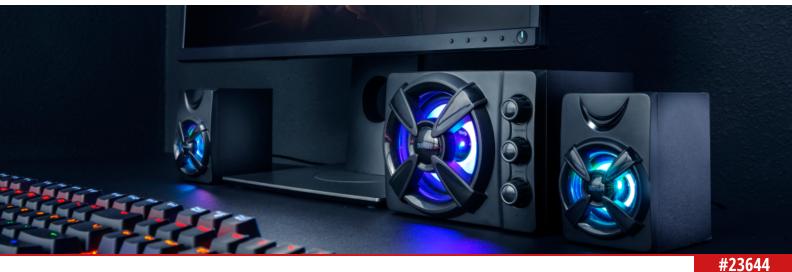

## **RGB 2.1 Gaming Speaker Set**

RGB-illuminated 2.1 gaming speaker set

## **Key features**

- 2.1 Gaming speaker set with 2 satellite speakers and 1 subwoofer
- Clear sound with 22W peak power
- Compact size takes up little space on your desk or table
- LED-illuminated satellites and wooden subwoofer with colourful RGB cycle
- USB-powered: no wall power needed, just plug into your laptop or PC
- Bass, treble and volume control on the front of the subwoofer