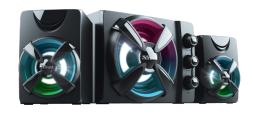

## **RGB 2.1 Gaming Speaker Set**

RGB-illuminated 2.1 gaming speaker set

## **Key features**

- 2.1 Gaming speaker set with 2 satellite speakers and 1 subwoofer
- Clear sound with 22W peak power
- Compact size takes up little space on your desk or table
- LED-illuminated satellites and wooden subwoofer with colourful RGB cycle
- USB-powered: no wall power needed, just plug into your laptop or PC
- Bass, treble and volume control on the front of the subwoofer