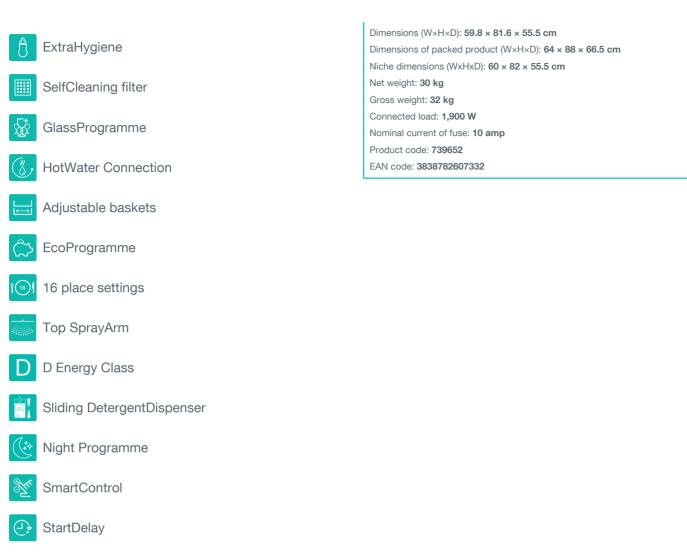

## Energy class: D ss: B performance: A rformance: A perature of incoming water: 70 °C synchronous single phase motor programme indicator ouchControl dLight Water level sensor, Clear water sensor shing temperature(s): 35, 40, 45, 50, 55, 60, 65, 70 °C nmes: Automatic programme; Intensive programme; Eco ne; Programme Hygiene; Quick programme 20; Crystal glasses; 1h ht wash e programme: 2 of place settings: 16 place settings orogramme c programme sh function - automatic door opening ing programme 3 in 1 programme indicator indication: Displayed with sound and light aining indicator: Time remaining indicator el installation options: Possible as extra hours of baskets: 3 sket system: MultiClack of water jet levels: 5 of spray arms: 3 ing filter sket: Wide mesh base; Foldable left CupHolder; Foldable right er; Foldable/dividable left CupHolder; Fixed pin rows; Fixed oport; Wide knife stand; 3 cup holders sket: Wide mesh base; Foldable/dividable rear pin row Dividable and removable baskets in top rack; With telescopic ndle; Plastic handle; Removable; No logotype protection: Total AquaStop iagnostics steel tub nsumption per cycle for the Eco program: 11 I onsumption per cycle for the Eco program 40-60°C : 0.85 kWh onsumption per 100 cycles: 85 kWh of Eco programme: 175 min el: 44 dB(A)re 1 pW