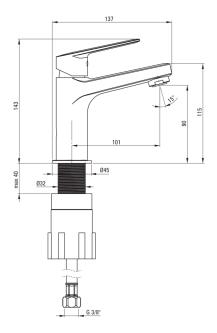

## JASMIN Washbasin tap

**Product code:** BGJ\_021M **EAN:** 05908212061091

Color: silver

Warranty [years]: 7

| Mixer                     |                      |
|---------------------------|----------------------|
| Finish                    | chrome               |
| Mixer type                | single-handle, mixer |
| Installation method       | standing             |
| Total mixer height [mm]   | 143                  |
| Acoustic group [db]       | II (20 < x ≤ 30)     |
| Plug included in the set  | Yes                  |
| Mixer cartridge           |                      |
| Ceramic cartridge size    | 25 mm                |
| Spouts                    |                      |
| Mixer spout range [mm]    | 101                  |
| Material                  | brass                |
| Aerators                  |                      |
|                           | swivel, silicone     |
| Aerator type Aerator size | M24                  |
| Aei atoi size             | MET                  |
| Connecting hoses          |                      |
| Length [mm]               | 450                  |
| Installation thread       | 3/8"                 |
| Connection thread         | M8                   |
| Plug                      |                      |
| Type                      | click-clack          |
| Type                      | with overflow        |
| 51                        |                      |