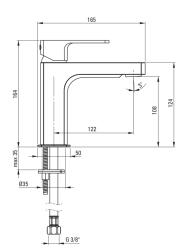

## Mixer

| chrome               |
|----------------------|
| single-handle, mixer |
| standing             |
| 163                  |
| l (x ≤ 20)           |
| Yes                  |
|                      |
| still                |
| 122                  |
| brass                |
|                      |
| honeycomb, swivel    |
| M24                  |
|                      |
| 450                  |
| 3/8"                 |
| M10                  |
| MIO                  |
|                      |
|                      |
| click-clack          |
|                      |