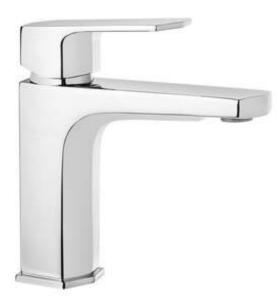

## MARUNA Washbasin tap

Product code: BGM\_021M EAN: 05908212055540 Color: silver Warranty [years]: 7

## Mixer

| chrome               |
|----------------------|
| single-handle, mixer |
| standing             |
| 163                  |
| l (x ≤ 20)           |
| Yes                  |
|                      |
| still                |
| 122                  |
| brass                |
|                      |
| honeycomb, swivel    |
| M24                  |
|                      |
| 450                  |
| 3/8"                 |
| M10                  |
| MIO                  |
|                      |
|                      |
| click-clack          |
|                      |

## Features:

- The mixer body is made of the highest quality brass
- The mixer is equipped with a stream aerator
- A moveable aerator allows you to direct the stream of water
- The mounting sleeve facilitates the installation of the mixer
- 45 cm connection hoses included
- Functional click-clack plug included
- Dedicated cleaning agent, safe for cleaned surfaces