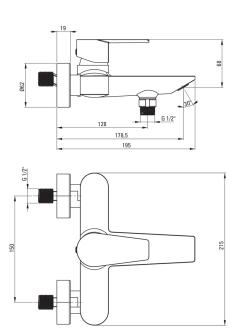

## Bath mixer

s deante

**Product code**: BQG\_010M **EAN**: 5908212083475

Color: silver

Warranty [years]: 7

| Mixer                   |                      |
|-------------------------|----------------------|
| Finish                  | chrome               |
| Mixer type              | single-handle, mixer |
| Installation method     | wall-mounted         |
| Total mixer height [mm] | 195                  |
| Acoustic group [db]     | I (x ≤ 20)           |
| Mixer cartridge         |                      |
| Ceramic cartridge size  | 35 mm                |
| Spouts                  |                      |
| Mixer spout range [mm]  | 178.5                |
| Material                | brass                |
| Function switch         |                      |
| Switch type             | ceramic mechanical   |
| Aerators                |                      |
| Aerator type            | swivel, honeycomb    |
| Aerator size            | M24                  |