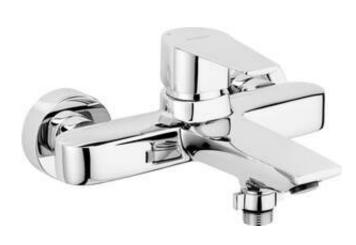

## Bath mixer

s deante

**Product code**: BQG\_010M **EAN**: 5908212083475

Color: silver

Warranty [years]: 7

| Mixer                   |                      |
|-------------------------|----------------------|
| Finish                  | chrome               |
| Mixer type              | single-handle, mixer |
| Installation method     | wall-mounted         |
| Total mixer height [mm] | 195                  |
| Acoustic group [db]     | I (x ≤ 20)           |
| Mixer cartridge         |                      |
| Ceramic cartridge size  | 35 mm                |
| Spouts                  |                      |
| Mixer spout range [mm]  | 178.5                |
| Material                | brass                |
| Function switch         |                      |
| Switch type             | ceramic mechanical   |
| Aerators                |                      |
| Aerator type            | swivel, honeycomb    |
| Aerator size            | M24                  |

## Features:

- The mixer body is made of the highest quality brass
- The mixer is equipped with a stream aerator
- ${}^{\:\raisebox{3.5pt}{\text{\circle*{1.5}}}}$  A moveable aerator allows you to direct the stream of water
- Mechanical ceramic function switch
- Dedicated cleaning agent, safe for cleaned surfaces