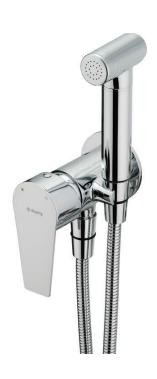

## Bidet tap, concealed

**Product code:** BQG\_034M **EAN:** 5907650879718

Color: silver

Warranty [years]: 7

|   | G 1/2" |
|---|--------|
|   | 65     |
| ` | G 1/2" |

| Mixer                                            |                      |
|--------------------------------------------------|----------------------|
| Finish                                           | chrome               |
| Mixer type                                       | single-handle, mixer |
| Installation method                              | concealed            |
| Flow class [l/min]                               | Z ≤ 9 (4 - 9)        |
| Acoustic group [db]                              | II (20 < x ≤ 30)     |
| Check valves                                     | Yes                  |
| <b>Mixer cartridge</b><br>Ceramic cartridge size | 35 mm                |
| Hoses                                            |                      |
| Length [mm]                                      | 1500                 |
| Braid type                                       | single-braided       |
| Hand showers                                     |                      |
| Number of functions                              | 1                    |
| Start_stop                                       | Yes                  |

## Features:

- The mixer body is made of the highest quality brass
- Flush-mounted installation ensures the aesthetics of the bathroom
- Z flow class (4-9 l/min) allowing for water consumption reduction
- The mixer is equipped with non-return valves so that the mixed water does not flow back into the installation
- Dedicated cleaning agent, safe for cleaned surfaces