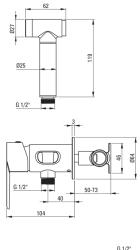

## Bidet tap, concealed

**Product code:** BQG\_034M **EAN:** 5907650879718

Color: silver

Warranty [years]: 7

|   | G 1/2" |
|---|--------|
|   | 65     |
| ` | G 1/2" |

| Mixer                                            |                      |
|--------------------------------------------------|----------------------|
| Finish                                           | chrome               |
| Mixer type                                       | single-handle, mixer |
| Installation method                              | concealed            |
| Flow class [l/min]                               | Z ≤ 9 (4 - 9)        |
| Acoustic group [db]                              | II (20 < x ≤ 30)     |
| Check valves                                     | Yes                  |
| <b>Mixer cartridge</b><br>Ceramic cartridge size | 35 mm                |
| Hoses                                            |                      |
| Length [mm]                                      | 1500                 |
| Braid type                                       | single-braided       |
| Hand showers                                     |                      |
| Number of functions                              | 1                    |
| Start_stop                                       | Yes                  |