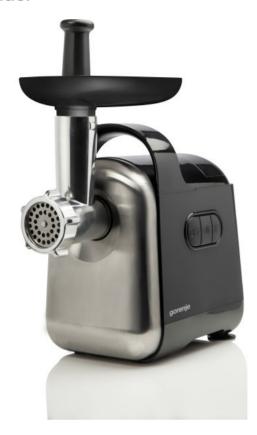

## Grinder

Reverse switch

Healthy.Made at Home.

Simplicity

Grinding Capacity

Safety First

Save your money

Cyr Easy to use

Portable

Attachment Storage

Motor Power (max): 1,800 W
Grinding capacity: 1.6 kg/min

Easy cleaning

Durable cast metal casing

Control type: Mechanical

On/off button

Reversed rotation function

Number of meat grinds: 2

Tamper
Tray: Plastic

Reel compartment guarantees easy storage

Rubber feet for stability

Overheat protection for extra safety

Safety clutch

Instant motor stop for better safety

Material: Plastic + metal
Disc diameter: 54 mm
Grinding disc 1 size: 5 mm
Grinding disc 2 size: 7 mm
Length electrical cord: 1.1 m