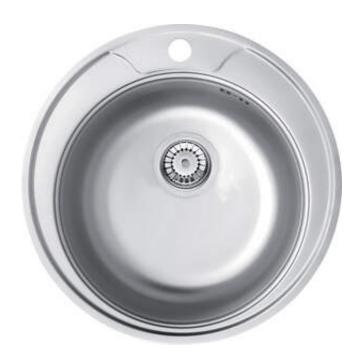

## TWIST Steel sink, 1-bowl

**Product code:** ZHC\_0813 **EAN:** 5908212031629

Color: silver

Warranty [years]: 2

| Sink                       |                |
|----------------------------|----------------|
| Finish                     | steel, satin   |
| Surface type               | satin, brushed |
| Material                   | steel 201      |
| Installation method        | inset          |
| Number of bowls            | 1              |
| Minimum cabinet width [mm] | 450            |
| Height [mm]                | 170            |
| Diameter [mm]              | 490            |
| Bowl depth [mm]            | 170            |
| Cut-out diameter [mm]      | 470            |
| Equipped with accessories  | Yes            |
| Number of holes            | 1              |

## Features:

- High-strength stainless steel
- The sink is equipped with fittings with a connection to the dishwasher
- Natural antiseptic properties of steel
- Dedicated cleaning agent, safe for cleaned surfaces