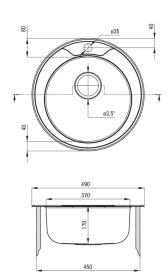

## TWIST Steel sink, 1-bowl

**Product code:** ZHC\_0813 **EAN:** 5908212031629

Color: silver

Warranty [years]: 2

| Sink                       |                |
|----------------------------|----------------|
| Finish                     | steel, satin   |
| Surface type               | satin, brushed |
| Material                   | steel 201      |
| Installation method        | inset          |
| Number of bowls            | 1              |
| Minimum cabinet width [mm] | 450            |
| Height [mm]                | 170            |
| Diameter [mm]              | 490            |
| Bowl depth [mm]            | 170            |
| Cut-out diameter [mm]      | 470            |
| Equipped with accessories  | Yes            |
| Number of holes            | 1              |